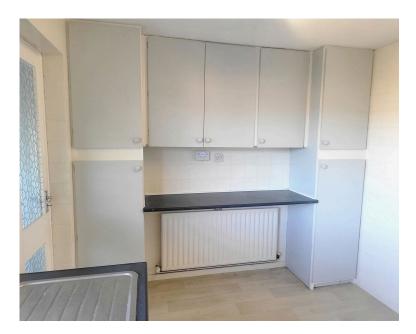

## Hallway

Lounge 4.17m x 3.30m (13' 8" x 10' 10")

Kitchen 3.53m x 2.67m (11' 7" x 8' 9")

Utility 2.95m x 1.80m (9' 8" x 5' 11")

Bedroom 1 3.63m x 3.58m (11' 10" x 11' 9")

Bedroom 2 3.53m x 2.64m (11' 7" x 8' 8")