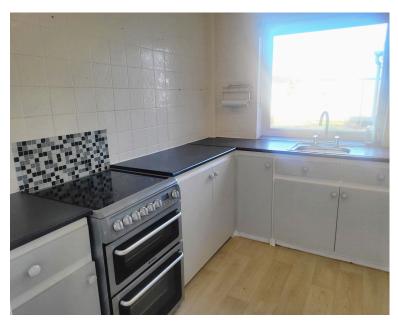

## Hallway

Lounge 4.17m x 3.30m (13' 8" x 10' 10")

Kitchen 3.53m x 2.67m (11' 7" x 8' 9")

Utility 2.95m x 1.80m (9' 8" x 5' 11")

Bedroom 1 3.63m x 3.58m (11' 10" x 11' 9")

Bedroom 2 3.53m x 2.64m (11' 7" x 8' 8")