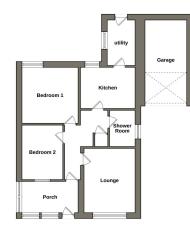

Entrance Porch 3.38m x 2.03m (11' 1" x 6' 8")

## Hallway

Lounge 4.17m x 3.30m (13' 8" x 10' 10")

Kitchen 3.53m x 2.67m (11' 7" x 8' 9")

Utility 2.95m x 1.80m (9' 8" x 5' 11")

Bedroom 1 3.63m x 3.58m (11' 10" x 11' 9")

Bedroom 2 3.53m x 2.64m (11' 7" x 8' 8")

Shower Room 2.20m x 1.65m (7'2" x 5'4")

## Outside

The font of the property is laid mostly to lawn with a good size drive providing parking for several vehicles leading up to the garage. The rear garden is a mixture of patio and lawn area.

Garage 5.11m x 2.69m (16' 9" x 8' 10")