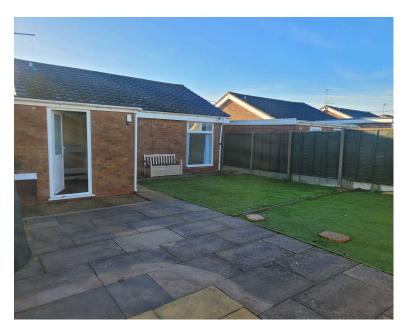

## Outside

The font of the property is laid mostly to lawn with a good size drive providing parking for several vehicles leading up to the garage. The rear garden is a mixture of patio and lawn area.

Garage 5.11m x 2.69m (16' 9" x 8' 10")