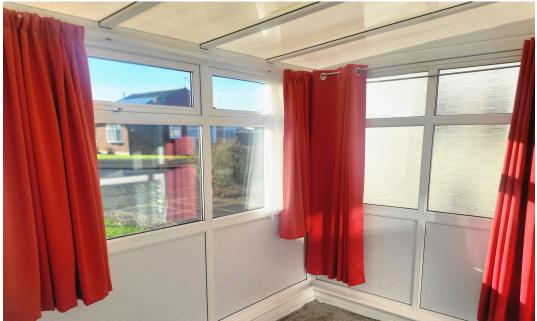

## Hallway

Lounge 4.17m x 3.30m (13' 8" x 10' 10")

Kitchen 3.53m x 2.67m (11' 7" x 8' 9")

Utility 2.95m x 1.80m (9' 8" x 5' 11")

Bedroom 1 3.63m x 3.58m (11' 10" x 11' 9")

Bedroom 2 3.53m x 2.64m (11' 7" x 8' 8")