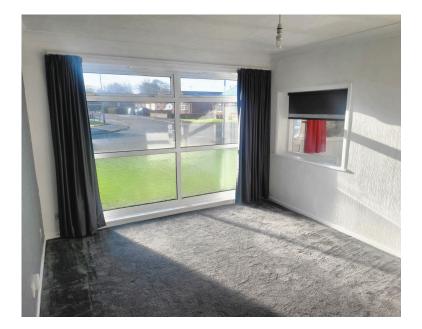

## Hallway

Lounge 4.17m x 3.30m (13' 8" x 10' 10")

Kitchen 3.53m x 2.67m (11' 7" x 8' 9")

Utility 2.95m x 1.80m (9' 8" x 5' 11")

Bedroom 1 3.63m x 3.58m (11' 10" x 11' 9")

Bedroom 2 3.53m x 2.64m (11' 7" x 8' 8")