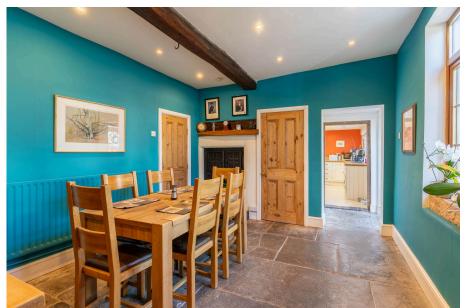

Two Second Floor Bedrooms
 Front and Rear Gardens

Garage and Front Driveway

· Located within Sought After Alvechurch

One of Alvechurch's hidden gems!

A spectacular traditional farmhouse (with parts dating back to the 16th century) boasting DECEPTIVELY SPACIOUS accommodation of almost 2,000 sq. ft spanning across three floors including THREE reception rooms, country style kitchen, four DOUBLE bedrooms, two bathrooms, separate garage and a garden area either side of the house. The property is located within the sought after village of Alvechurch, just a short distance from amenities, sought after schooling and train station.