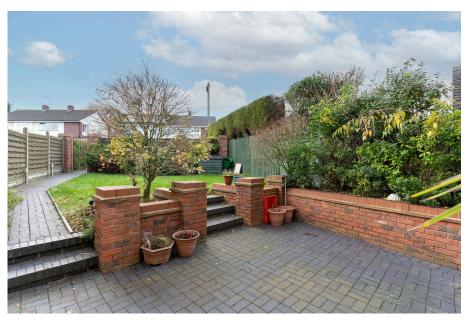

Two Second Floor Bedrooms
 Front and Rear Gardens

Garage and Front Driveway

· Located within Sought After Alvechurch

One of Alvechurch's hidden gems!

A spectacular traditional farmhouse (with parts dating back to the 16th century) boasting DECEPTIVELY SPACIOUS accommodation of almost 2,000 sq. ft spanning across three floors including THREE reception rooms, country style kitchen, four DOUBLE bedrooms, two bathrooms, separate garage and a garden area either side of the house. The property is located within the sought after village of Alvechurch, just a short distance from amenities, sought after schooling and train station.