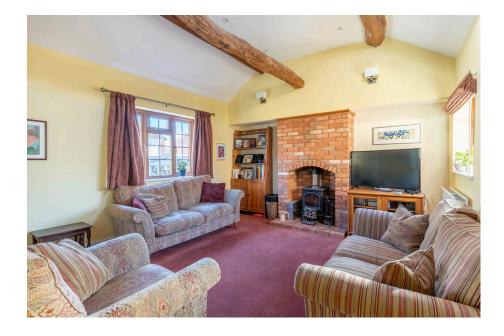

## 56 Blythesway, Alvechurch, B48 7NA

Offers Over £550,000

· Council Tax Band: C

• Almost 2,000 sq. ft

· Three Reception Rooms

Country Style Kitchen

 Double Bedroom with En Suite

 Quirky L-Shaped Bedroom and Family Bathroom

Two Second Floor Bedrooms
 Front and Rear Gardens

Garage and Front Driveway

· Located within Sought After Alvechurch

One of Alvechurch's hidden gems!

A spectacular traditional farmhouse (with parts dating back to the 16th century) boasting DECEPTIVELY SPACIOUS accommodation of almost 2,000 sq. ft spanning across three floors including THREE reception rooms, country style kitchen, four DOUBLE bedrooms, two bathrooms, separate garage and a garden area either side of the house. The property is located within the sought after village of Alvechurch, just a short distance from amenities, sought after schooling and train station.