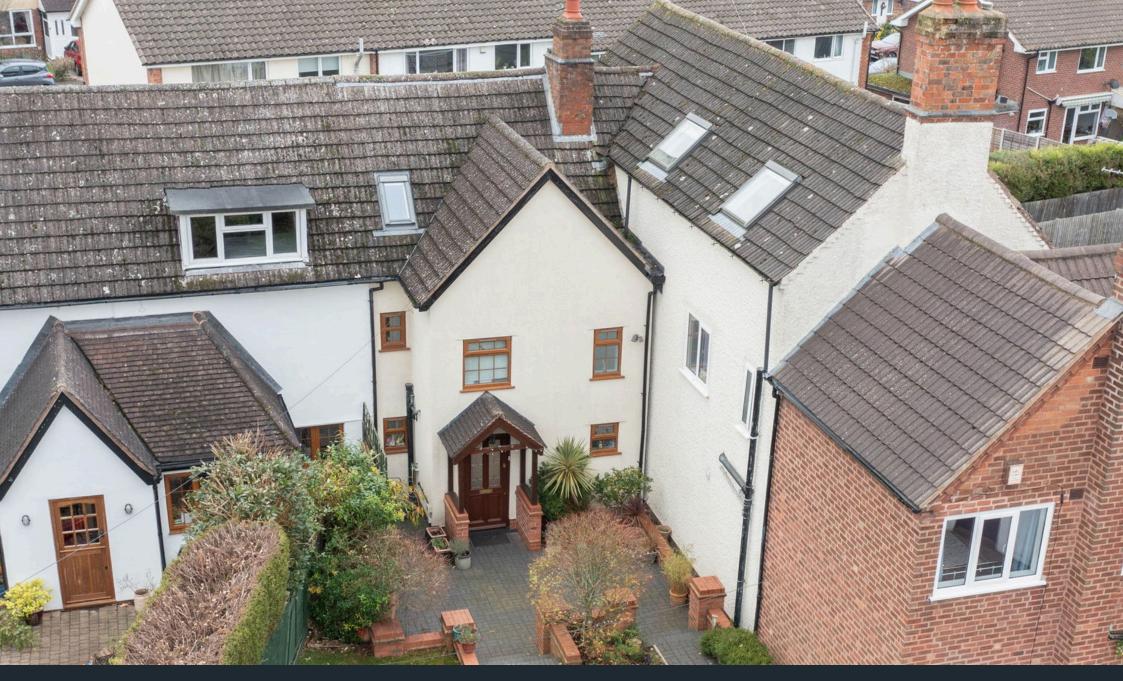

## 56 Blythesway, Alvechurch, B48 7NA

Offers Over £550,000

· Council Tax Band: C

• Almost 2,000 sq. ft

· Three Reception Rooms

Country Style Kitchen

 Double Bedroom with En Suite

 Quirky L-Shaped Bedroom and Family Bathroom

Two Second Floor Bedrooms
 Front and Rear Gardens

Garage and Front Driveway

· Located within Sought After Alvechurch

One of Alvechurch's hidden gems!

A spectacular traditional farmhouse (with parts dating back to the 16th century) boasting DECEPTIVELY SPACIOUS accommodation of almost 2,000 sq. ft spanning across three floors including THREE reception rooms, country style kitchen, four DOUBLE bedrooms, two bathrooms, separate garage and a garden area either side of the house. The property is located within the sought after village of Alvechurch, just a short distance from amenities, sought after schooling and train station.