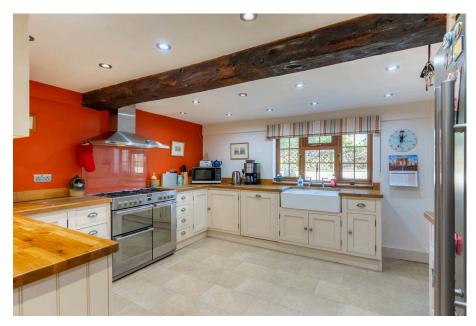

## 56 Blythesway, Alvechurch, B48 7NA

Offers Over £550,000

· Council Tax Band: C

• Almost 2,000 sq. ft

· Three Reception Rooms

Country Style Kitchen

 Double Bedroom with En Suite

 Quirky L-Shaped Bedroom and Family Bathroom

Two Second Floor Bedrooms
 Front and Rear Gardens

Garage and Front Driveway

· Located within Sought After Alvechurch

One of Alvechurch's hidden gems!

A spectacular traditional farmhouse (with parts dating back to the 16th century) boasting DECEPTIVELY SPACIOUS accommodation of almost 2,000 sq. ft spanning across three floors including THREE reception rooms, country style kitchen, four DOUBLE bedrooms, two bathrooms, separate garage and a garden area either side of the house. The property is located within the sought after village of Alvechurch, just a short distance from amenities, sought after schooling and train station.