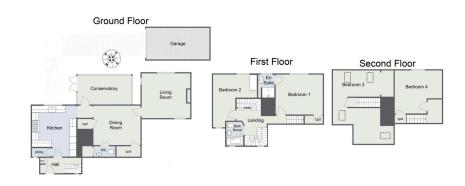

Blythesway, Alvechurch

Total Approximate Area (Excluding Garage): 177.5 sq. m (1,910.59 sq. ft)

For illustrative purposes only. Decorative finishes, fixtures & fittings do not represent the current state of the property. Measurements are approximate & not to scale.