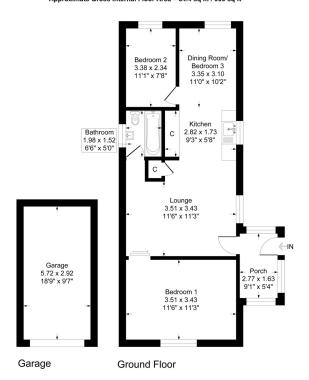

#### Little Haven, The Broadway, Minster on sea

£250,000 **₽**2 **₽**1 **₽**1

Detached bungalow with stunning views, 2/3 bedrooms, close to Minster Leas beach, westfacing garden, garage.

This charming bungalow is perfectly positioned in Minster on Sea, offering distant scenic views and just a short stroll to the award-winning Minster Leas beach. Inside, the property features 2 or 3 flexible bedrooms, a spacious lounge, and a well-appointed bathroom. The west-facing garden provides a sunny outdoor space, ideal for relaxation or entertaining. A detached garage completes this wonderful home, offering additional storage or parking. Don't miss the chance to view this delightful property in a sought-after location!

- Use the dining room as a third bedroom if required
- Lovely size westerly facing rear garden
- Walk down the road to minster leas and enjoy the beach
- · No forward chain!!!
- Go for lovely walks just up the road at The Glen Village Green

#### Little Haven 157 The Broadway Approximate Gross Internal Floor Area = 84.4 sq m / 909 sq ft

Illustration for identification purposes only, measurements are approximate, not to scale  $\frac{1}{2}$ 