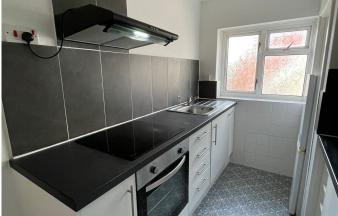

### Grimston Avenue, Folkestone, CT20 2QD

£190.000

Set on a charming tree-lined road in the desirable West End of Folkestone, this stylish first-floor apartment is offered with no onward chain. The property features a generously proportioned living/dining room a separate contemporary kitchen/breakfast room fitted with a range of matching wall and base units. There is one double bedroom, with the bathroom leading off of that which is a fantastic size and has the w.c off the hallway. Externally, the property benefits from access to a communal rear garden, additionally, the apartment is opposite a park exclusively available to local residents, which is maintained through contributions from the Freeholder and is a lovely tranquil spot. As far as the parking goes there's is residents parking on the road which does cost around £42.

# ехр ик

- · one bedroom second floor apartment
- Security entry system for guests to be buzzeď in
- · Walk down the road to the local beach
- Modern kitchen with built in oven and hob
- When calling in please Quote PA1009