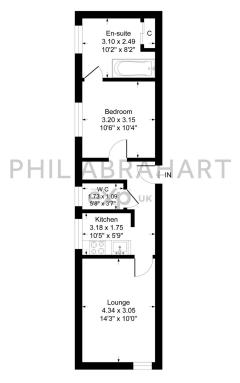

#### 27 Grimston ave Folkestone CT20 2QD Approximate Gross Internal Floor Area = 43.8 sq m / 473 sq ft

Illustration for identification purposes only, measurements are approximate, not to scale