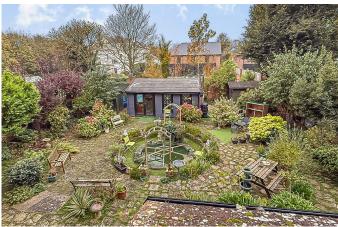

### Grimston Avenue, Folkestone, CT20 2QD

£190.000

Set on a charming tree-lined road in the desirable West End of Folkestone, this stylish first-floor apartment is offered with no onward chain. The property features a generously proportioned living/dining room a separate contemporary kitchen/breakfast room fitted with a range of matching wall and base units. There is one double bedroom, with the bathroom leading off of that which is a fantastic size and has the w.c off the hallway. Externally, the property benefits from access to a communal rear garden, additionally, the apartment is opposite a park exclusively available to local residents, which is maintained through contributions from the Freeholder and is a lovely tranquil spot. As far as the parking goes there's is residents parking on the road which does cost around £42.

- Private park for Icoal residence right opposite and is a real delight
- A fantastic chance to be part of the Property Hot spot of Folkestone
- · Communal garden area for all 6 flats in the building
- Lovely size bathroom with plenty of space to install a shower cubicle if required
- No Chain Available from April 2025