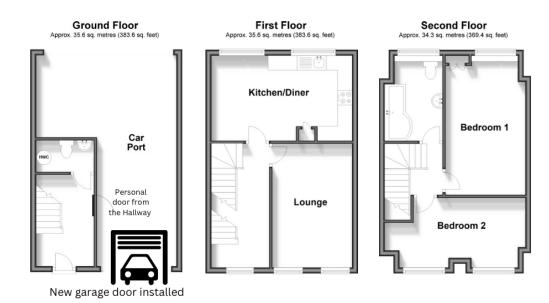

### ехр ик

- A Brand new built 3 storey house with 8 energy saving solar panels to help towards running the heat pump
- The Air source heat pump runs both the heating system and hot water
- Kitchen includes both a hob and separate oven
- · Park your car and or Motorbike in the carport/Garage Area
- 10 year Build Zone Guarantee(Covering the build of the house for all that time)

PRICE RANGE £230,000 to £250,000. A brand new 3 storey Detached house which all the latest energy saving technology which includes both solar panels (8 panels) and an air source heat pump which will both heat the house and your hot water, saving you on your energy bills, this latest technology would stand you in £20,000 plus if you were to have it installed yourself! You can walk to the award winning beach which is only a relaxing walk away, both the High Street and the railway station it's literally 5 minutes walk away. There is also Off road parking at the

## PHIL ABRAHART

front, plus the car port area which has a garage door so is nice and secure plus there is a decent size rear garden, especially for a new build property. Quote PA1009 when you call.