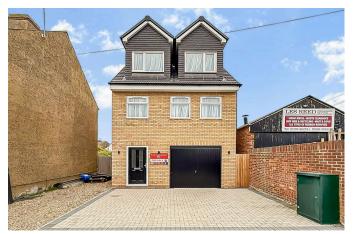

#### 88 Granville road, Sheerness ME12 1QP

Guide Price £230,000

PRICE RANGE £230,000 to £250,000. A brand new 3 storey Detached house which all the latest energy saving technology which includes both solar panels (8 panels) and an air source heat pump which will both heat the house and your hot water, saving you on your energy bills, this latest technology would stand you in £20,000 plus if you were to have it installed yourself! You can walk to the award winning beach which is only a relaxing walk away, both the High Street and the railway station it's literally 5 minutes walk away. There is also Off road parking at the

## PHIL ABRAHART

front, plus the car port area which has a garage door so is nice and secure plus there is a decent size rear garden, especially for a new build property. Quote PA1009 when you call.