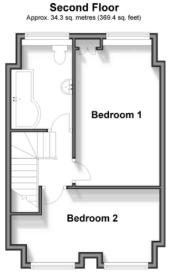

## PHIL ABRAHART ēxp ....

- A Brand new built 3 storey house with 8 energy saving solar panels to help towards costs which also run the heat
- **phena**ir source heat pump runs both the heating system and hot water
- Kitchen includes both a hob and separate oven
- Park your car and or Motorbike in the carport/Garage Area
- 10 year Build Zone Guarantee(Covering the build of the house for all that time)