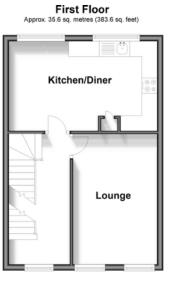

## PHIL ABRAHART ēxp ....

- A Brand new built 3 storey house with 8 energy saving solar panels to help towards costs which also run the heat
- **phena**ir source heat pump runs both the heating system and hot water
- Kitchen includes both a hob and separate oven
- Park your car and or Motorbike in the carport/Garage Area
- 10 year Build Zone Guarantee(Covering the build of the house for all that time)