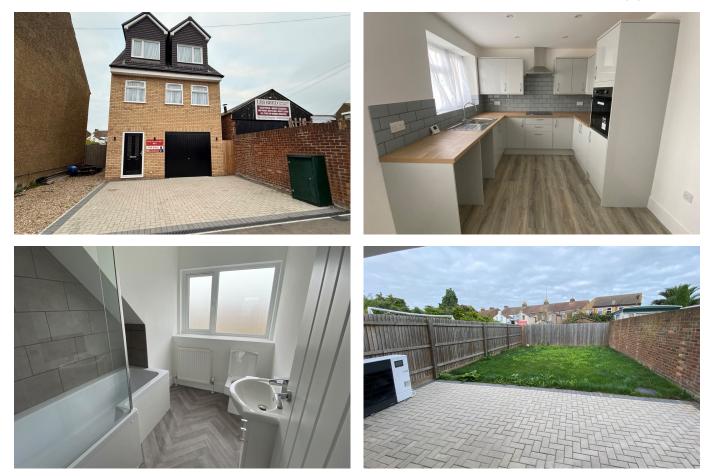

## 88 Granville road, Sheerness ME12 1QP

Guide Price £230,000

🛤 2 🖳 1 🚘 1

PRICE RANGE £230,000 to £250,000. A brand new 3 storey Detached house which all the latest energy saving technology which includes both solar panels (8 panels) and an air source heat pump which will both heat the house and your hot water, saving you on your energy bills, this latest technology would stand you in £20,000 plus if you were to have it installed yourself! You can walk to the award winning beach which is only a relaxing walk away, both the High Street and the railway station it's literally 5 minutes walk away. There is also Off road parking at the front, plus the car port area which has a garage door so is nice and secure plus there is a decent size rear garden, especially for a new build property. Quote PA1009 when you call.

- Guide Price £230,000 to £250,000 Quote PA1009 when calling
- The x8 Solar panels both run the heat pump and will contribute towards your elecricity costs
- The Bathroom has both a Bathroom with a fabulous shower over
- · Decent size rear garden for a new build
- Take a relaxing Walk to the award winning beach - Only a few roads away from the main High Street and Railway Station