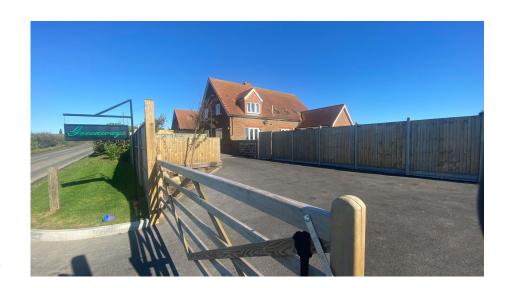

PHIL ABRAHART **exp** uk

A stunning detached house which is 2874sq feet(387sq meters)of space known locally as Greenways and was once a dog kennels. The house sits on measures around 1/2 acre giving you plenty of room for whole family, being surrounded at the side and rear by lawned gardens with fabulous views surrounding the property which overlook fields as far as the eye can see you do feel like your right in the countryside when in the garden. Sit and relax in front of the open fireplace in the colder months or cool off utilising the air conditioning in both the main bedroom and the lounge, no more sleepless nights for you in the hotter weather. Parking is in abundance here with the driveway leads down to the house offering multiple parking spaces ideal for several vehicles including a motor home/boats all set behind a lockable wooden gate. Relax around the outdoor swimming pool, it is ideal for both family and friends to enjoy, imagine the parties you could host! Quote PA1009