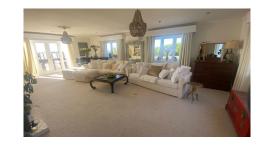

PHIL ABRAHART **exp** uk

A stunning detached house which is 2874sq feet(387sq meters)of space known locally as Greenways and was once a dog kennels. The house sits on measures around 1/2 acre giving you plenty of room for whole family, being surrounded at the side and rear by lawned gardens with fabulous views surrounding the property which overlook fields as far as the eye can see you do feel like your right in the countryside when in the garden. Sit and relax in front of the open fireplace in the colder months or cool off utilising the air conditioning in both the main bedroom and the lounge, no more sleepless nights for you in the hotter weather. Parking is in abundance here with the driveway leads down to the house offering multiple parking spaces ideal for several vehicles including a motor home/boats all set behind a lockable wooden gate. Relax around the outdoor swimming pool, it is ideal for both family and friends to enjoy, imagine the parties you could host! Quote PA1009