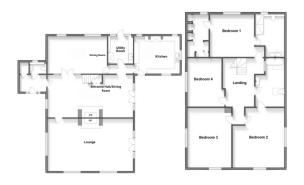

Floor Area: 2874 sq. ft. Tenure: Freehold Service Charge: £ per annum Ground Rent: £ per annum