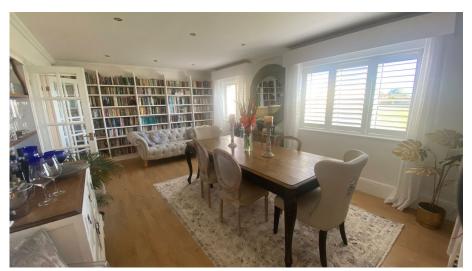

PHIL ABRAHART **exp** uk

A stunning detached house which is 2874sq feet(387sq meters)of space known locally as Greenways and was once a dog kennels. The house sits on measures around 1/2 acre giving you plenty of room for whole family, being surrounded at the side and rear by lawned gardens with fabulous views surrounding the property which overlook fields as far as the eye can see you do feel like your right in the countryside when in the garden. Sit and relax in front of the open fireplace in the colder months or cool off utilising the air conditioning in both the main bedroom and the lounge, no more sleepless nights for you in the hotter weather. Parking is in abundance here with the driveway leads down to the house offering multiple parking spaces ideal for several vehicles including a motor home/boats all set behind a lockable wooden gate. Relax around the outdoor swimming pool, it is ideal for both family and friends to enjoy, imagine the parties you could host! Quote PA1009