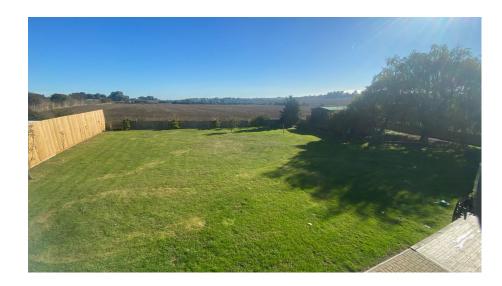

PHIL ABRAHART **exp** uk

A stunning detached house which is 2874sq feet(387sq meters)of space known locally as Greenways and was once a dog kennels. The house sits on measures around 1/2 acre giving you plenty of room for whole family, being surrounded at the side and rear by lawned gardens with fabulous views surrounding the property which overlook fields as far as the eye can see you do feel like your right in the countryside when in the garden. Sit and relax in front of the open fireplace in the colder months or cool off utilising the air conditioning in both the main bedroom and the lounge, no more sleepless nights for you in the hotter weather. Parking is in abundance here with the driveway leads down to the house offering multiple parking spaces ideal for several vehicles including a motor home/boats all set behind a lockable wooden gate. Relax around the outdoor swimming pool, it is ideal for both family and friends to enjoy, imagine the parties you could host! Quote PA1009