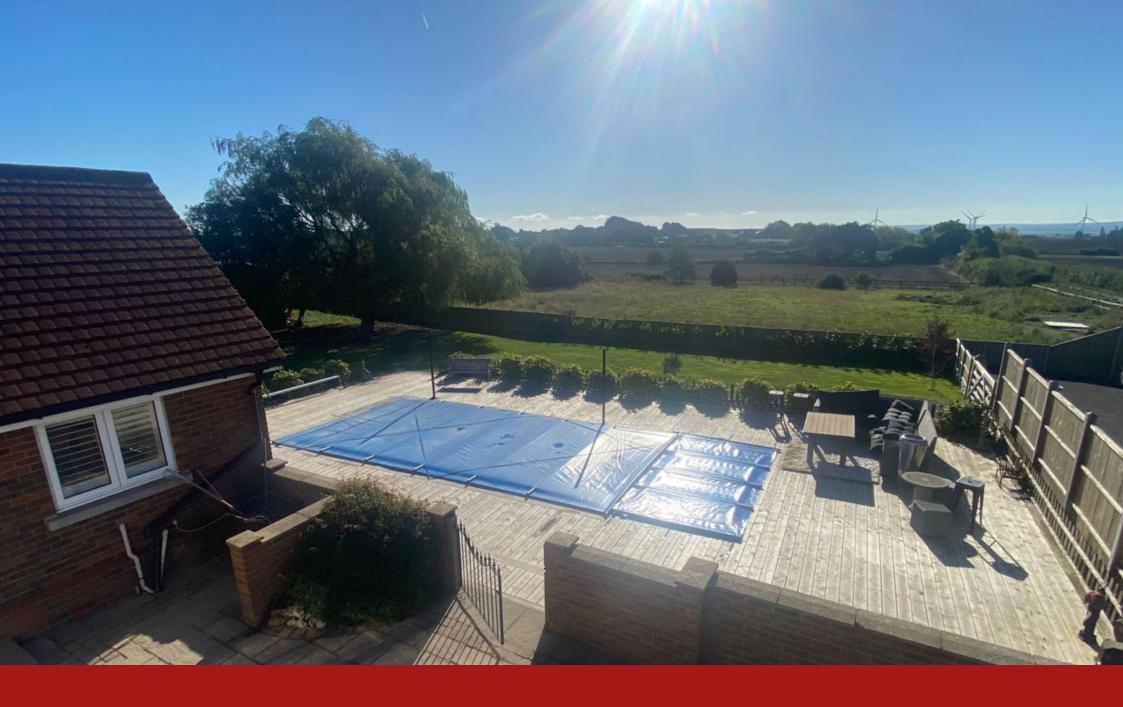

PHIL ABRAHART **exp** uk

A stunning detached house which is 2874sq feet(387sq meters)of space known locally as Greenways and was once a dog kennels. The house sits on measures around 1/2 acre giving you plenty of room for whole family, being surrounded at the side and rear by lawned gardens with fabulous views surrounding the property which overlook fields as far as the eye can see you do feel like your right in the countryside when in the garden. Sit and relax in front of the open fireplace in the colder months or cool off utilising the air conditioning in both the main bedroom and the lounge, no more sleepless nights for you in the hotter weather. Parking is in abundance here with the driveway leads down to the house offering multiple parking spaces ideal for several vehicles including a motor home/boats all set behind a lockable wooden gate. Relax around the outdoor swimming pool, it is ideal for both family and friends to enjoy, imagine the parties you could host! Quote PA1009