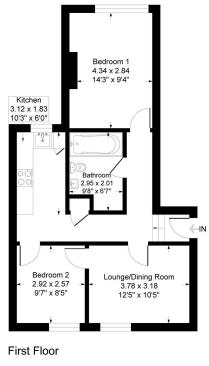

Flat C, 27 Grimston Ave, Folkestone CT20 2QD Approximate Gross Internal Floor Area = 56.4 sq m / 608 sq ft

Illustration for identification purposes only, measurements are approximate, not to scale.

- ☑ phil.abrahart@exp.uk.com
- philabrahart.exp.uk.com