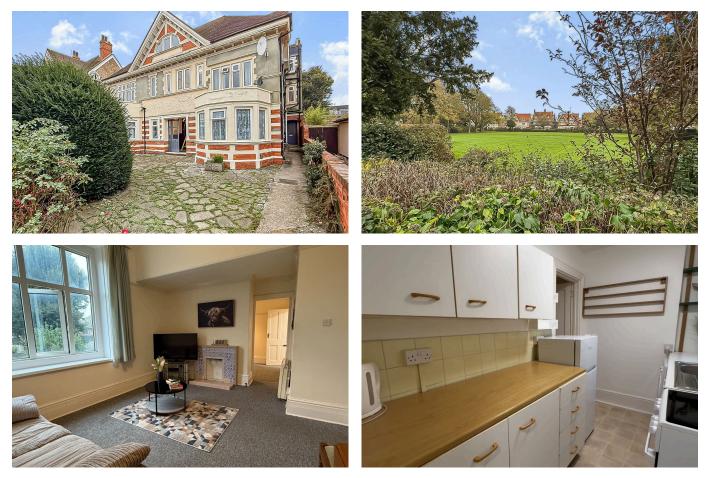

## Flat C, 27, Grimston Avenue

£225,000

**⊨**∎2 **≟**1 **≧**1

Set on a charming tree-lined road in the desirable West End of Folkestone, this stylish first-floor apartment is offered with no onward chain. The property features a generously proportioned living/dining room leading to a contemporary kitchen/breakfast room fitted with a range of matching wall and base units. There are two double bedrooms, with the master bedroom enjoying views of the rear garden. The accommodation also includes a family bathroom, a separate shower room. Externally, the property benefits from access to a communal rear garden, additionally, the apartment is opposite a park exclusively available to local residents, which is maintained through local contributions.

## PHIL ABRAHART ē%p чк

- 2 bedroom first floor flat
- Communal garden to enjoy
- Walk to the local beach or harbour
- Live in a Stunning building as one of only 5 other flats
- Take advantage of Folkestones up and coming Trendy scene now

- Offered with no forward chain!!
- Private park opposite for residents only!
- Offered with a brand new 125 year lease
- Renowned locally as a very prestigious road
- Please quote PA1009 when calling in