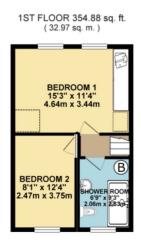

## Hilda road, Minster on Sea ME12 3BN

Coming Soon £250,000

🗀 2 🚰 1 🚘 2

A large(over 1000 square feet)two bedroom mid terrace house, tucked right out the way in a very popular road, houses in this road do not tend to hang around for too long either. It's a 2 bed but is the size of a 3 plus you've a southerly facing rear garden, great especially in the summertime as you can get every last minute of sunshine before it sets. There is also a detached garage accessible via a side road with electric roller doors, please note also the garage is wider than the average aswell! Did I mention there's also a downstairs cloakroom/w.c. Of course you've double glazed windows and doors, there's central heating too and there's even a lounge plus a separate dining room which has French doors leading out to the garden!

## **Key Features**

- A large 2 bedroom mid-terrace house(Has the square footage of a 3 bed)
- Lounge plus a separate dining Room with French doors leading outside
- Walk along the road to the shops at Halfway
- Rear access plus a personal door to the Garage
- Double shower cubicle upstairs in the shower room

- Desirable road tucked right out of the way
- Useful Downstairs cloakroom/wc
- Lovely size Southerly facing rear garden
- Detached garage accessed via a side access road with electric roller door
- QuotemPA1009 when calling

TOTALFLOOR AREA: 1100.69 4g. ft. { 102.26 4g. n, } pagetox.

**6** 07778 703 438

phil.abrahart@exp.uk.com

philabrahart.exp.uk.com

Phil Abrahart is an approved agent of eXp World UK Limited, trading as eXp UK registered at 5 Churchill Place, 10th Floor, London, United Kingdom, E14 5HU. Company number 12016573. VAT no 327 4120 29. If you have instructed another agent to sell your house and instruct eXp World Ltd to sell your property at the same time, then you could be liable to pay both agents. It is recommended that you check the contract you have with your current agent.