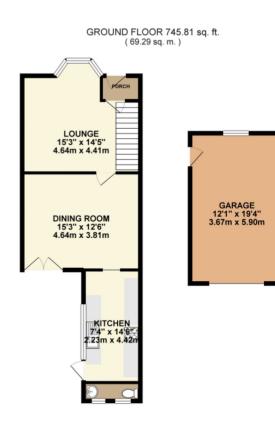

## Hilda road, Minster on Sea ME12 3BN

Coming Soon £250,000

🗀 2 🚰 1 🚘 2

A large(over 1000 square feet)two bedroom mid terrace house, tucked right out the way in a very popular road, houses in this road do not tend to hang around for too long either. It's a 2 bed but is the size of a 3 plus you've a southerly facing rear garden, great especially in the summertime as you can get every last minute of sunshine before it sets. There is also a detached garage accessible via a side road with electric roller doors, please note also the garage is wider than the average aswell! Did I mention there's also a downstairs cloakroom/w.c. Of course you've double glazed windows and doors, there's central heating too and there's even a lounge plus a separate dining room which has French doors leading out to the garden!

## **Key Features**

- A large 2 bedroom mid-terrace house(Has the square footage of a 3 bed)
- Lounge plus a separate dining Room with French doors leading outside
- Walk along the road to the shops at Halfway
- Rear access plus a personal door to the Garage
- Double shower cubicle upstairs in the shower room

- Desirable road tucked right out of the way
- Useful Downstairs cloakroom/wc
- Lovely size Southerly facing rear garden
- Detached garage accessed via a side access road with electric roller door
- QuotemPA1009 when calling

TOTALFLOOR AREA: 1100.69 4g. ft. { 102.26 4g. n, } pagetox.

**6** 07778 703 438

phil.abrahart@exp.uk.com

philabrahart.exp.uk.com

Phil Abrahart is an approved agent of eXp World UK Limited, trading as eXp UK registered at 5 Churchill Place, 10th Floor, London, United Kingdom, E14 5HU. Company number 12016573. VAT no 327 4120 29. If you have instructed another agent to sell your house and instruct eXp World Ltd to sell your property at the same time, then you could be liable to pay both agents. It is recommended that you check the contract you have with your current agent.