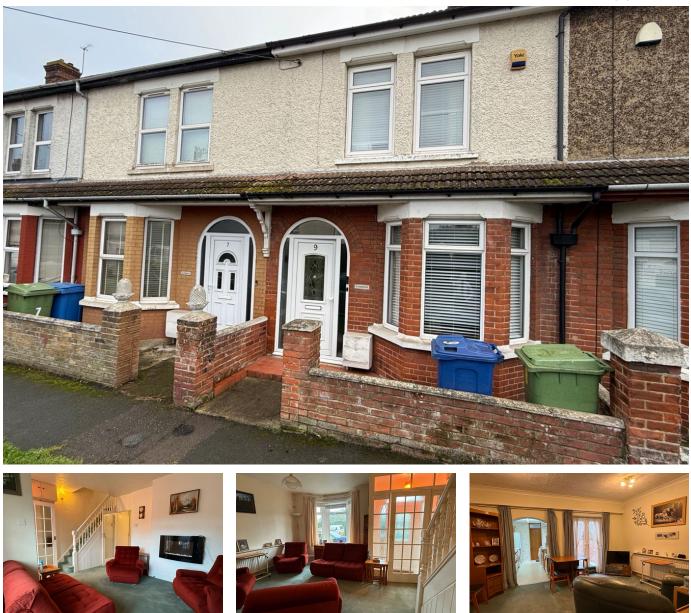

## Hilda road, Minster on Sea ME12 3BN

Coming Soon £250,000

🗀 2 🚰 1 🚘 2

A large(over 1000 square feet)two bedroom mid terrace house, tucked right out the way in a very popular road, houses in this road do not tend to hang around for too long either. It's a 2 bed but is the size of a 3 plus you've a southerly facing rear garden, great especially in the summertime as you can get every last minute of sunshine before it sets. There is also a detached garage accessible via a side road with electric roller doors, please note also the garage is wider than the average aswell! Did I mention there's also a downstairs cloakroom/w.c. Of course you've double glazed windows and doors, there's central heating too and there's even a lounge plus a separate dining room which has French doors leading out to the garden!

## **Key Features**

- A large 2 bedroom mid-terrace house(Has the square footage of a 3 bed)
- Lounge plus a separate dining Room with French doors leading outside
- Walk along the road to the shops at Halfway
- Rear access plus a personal door to the Garage
- Double shower cubicle upstairs in the shower room

- Desirable road tucked right out of the way
- Useful Downstairs cloakroom/wc
- Lovely size Southerly facing rear garden
- Detached garage accessed via a side access road with electric roller door
- QuotemPA1009 when calling