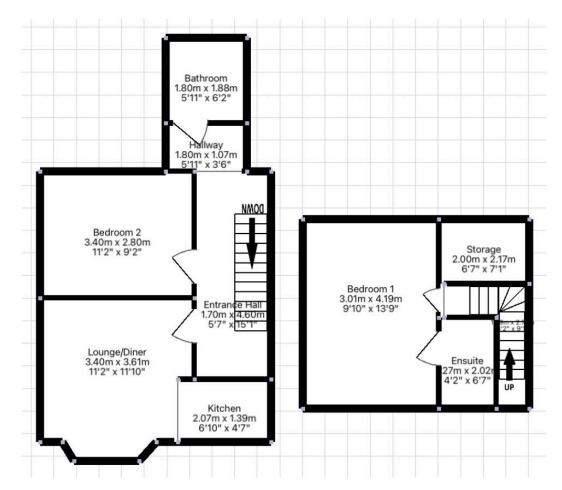

## Liskey Hill, Perranporth - Short Stroll to Beach!!!!

Offers In Region Of £249,000

Stunning 2-Bedroom First Floor Apartment with sea views in the Heart of Perranporth with NO ONWARD CHAIN!

This beautifully decorated first-floor apartment offers a blend of coastal charm and modern comfort, just a 2-minute stroll from the golden sands of Perranporth Beach and the vibrant village amenities.

The spacious and light-filled lounge/kitchen/diner is the heart of the home, boasting sea views that make it the perfect spot to relax, entertain, or check the surf. Both double bedrooms are generously proportioned, with the master featuring its own en-suite shower room for added convenience. A well-appointed bathroom and a separate utility room complete the accommodation.

- 2-bedroom Semi-detached COASTAL apartment
- Deceptively spacious and beautifully presented throughout!
- Master bedroom with en-suite shower room
- · Off road driveway parking
- NO ONWARD CHAIN

- · Sea views
- 2 large, light double bedrooms
- 2-minute walk to stunning Perranporth beach and local amenities
- Great spot to check the surf!
- \*\*Investment Opportunity\*\* Versatile property is ideal as a rental investment, holiday home, or permanent residence