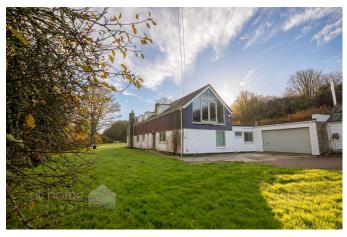

## Lambourne Mill, Perranwell, Near Perranporth, TR4

Offers In Region Of £795,000

Mid-Century Modern Country House with annexe, outbuildings, expansive Lawn, mature trees, meadow, deciduous woodland and a charming stream – Just 2 Miles from Perranporth! Nestled in approximately 3.91 acres of grounds, this expansive property offers a rare combination of space, versatility, and location. This country house and self-contained annexe offer flexible accommodation for multi-generational living, holiday letting, or rental income. Complemented by a variety of adaptable outbuildings—including two double garages, a former stable block, and meadow—this property caters to a wide range of lifestyle needs, from equestrian pursuits to hobby farming or creative studio space. The various outbuildings and garaging offer potential for conversion (subject to planning) and there is extensive parking for multiple vehicles.

- Idyllic and charming 5 bedroom country house
- 5 double bedrooms
- Triple glazing recently installed HON Timber Framed, Aluminium clad windows for ultimate noise and thermal insulation!
- 3000 square feet internally!
- · Self-contained annexe

- · Open plan lounge/kitchen/diner
- Fine example of Mid-Century Modern Design including original Parana Pine ceiling and hardwood staircase.
- Recently replumbed, new WINDHAGER BIOMASS Boiler and modern VORTEX Wastewater Treatment System
- · Set in 3.91 acres of picturesque grounds
- Various outbuildings and garaging with potential for conversion (subject to planning) with generous private driveway with parking for numerous vehicles