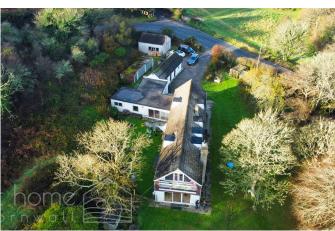

## Lambourne Mill, Perranwell, Near Perranporth, TR4

Offers In Region Of £795,000

Mid-Century Modern Country House with annexe, outbuildings, expansive Lawn, mature trees, meadow, deciduous woodland and a charming stream – Just 2 Miles from Perranporth! Nestled in approximately 3.91 acres of grounds, this expansive property offers a rare combination of space, versatility, and location. This country house and self-contained annexe offer flexible accommodation for multi-generational living, holiday letting, or rental income. Complemented by a variety of adaptable outbuildings—including two double garages, a former stable block, and meadow—this property caters to a wide range of lifestyle needs, from equestrian pursuits to hobby farming or creative studio space. The various outbuildings and garaging offer potential for conversion (subject to planning) and there is extensive parking for multiple vehicles.

- · Open plan lounge/kitchen/diner
- Fine example of Mid-Century Modern Design including original Parana Pine ceiling and hardwood staircase.
- Recently replumbed, new WINDHAGER BIOMASS Boiler and modern VORTEX Wastewater Treatment System
- · Set in 3.91 acres of picturesque grounds
- Various outbuildings and garaging with potential for conversion (subject to planning) with generous private driveway with parking for numerous vehicles