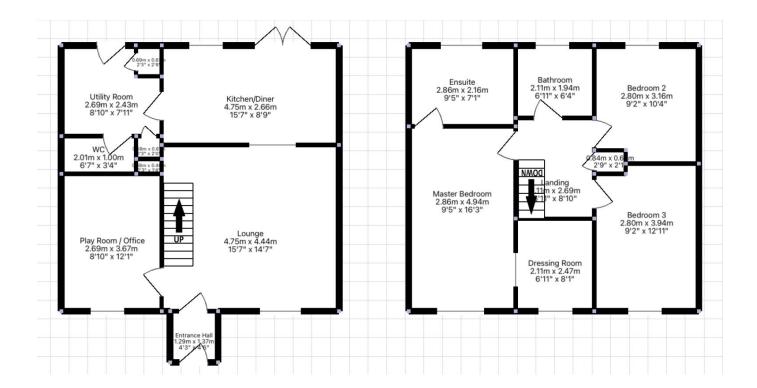

## 120 Kingsley Court, Fraddon

Offers In Region Of £285,000

An EXCEPTIONAL 3/4-BEDROOM SEMI-DETACHED IMPECCABLY PRESENTED EXECUTIVE FAMILY HOME - Nestled in a sought-after, tranquil cul-de-sac, this home boasts a stunning. expansive lounge perfect for unwinding and hosting guests. The ground floor features a flexible room that can be transformed into a fourth bedroom, study, or play area. At the heart lies a modern contemporary kitchen/diner with a utility room, guest WC, pantry, and garden access, blending indoor comfort with outdoor pleasure. The upper floor presents a luminous landing leading to three generously-sized, tastefully adorned bedrooms and family bathroom. The expansive, elegant master suite offers a spacious retreat with a walk-in wardrobe and exquisite en-suite shower room. The exterior space is extensive and secluded, perfect for family fun and socialising, featuring a manicured lawn, patio space, large shed, and a detached home office for remote work. Additionally, the property includes off-road parking for two cars.

- Exquisite, spacious, beautifully presented 3/4-bedroom semi-detached home.
- Contemporary Kitchen Diner: Sleek and sophisticated complemented by a separate utility room and downstairs W/
- Immaculately presented throughout.
- Off-road parking for two cars, large storage facility and outside office.
- Two Further Spacious Double Bedrooms: Light-filled and generously sized, perfect for family or guests.

- Popular, quiet cul-de-sac yet easy walking distance to amenities and The Kingsley Village Shopping Development.
- Versatile Ground-Floor Room: Use it as a fourth bedroom, office, or playroom to suit your needs.
- Sumptuous Master Suite: Expansive retreat featuring a walk-in wardrobe and incredible en-suite shower room.
- Stylish Family Bathroom: A modern and elegant design to complete the upper level.
- Large, level, and fully enclosed garden well-maintained lawn, perfect for children to play, patio area ideal for al fresco dining creating an idyllic setting for family gatherings!