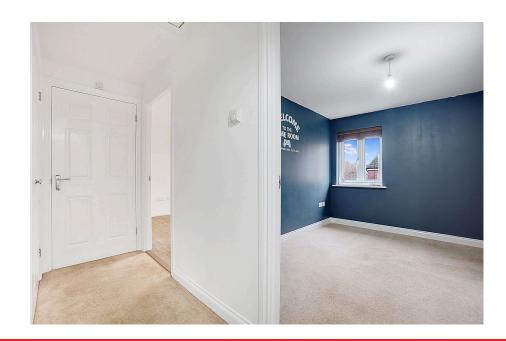

Accommodation comprises own entrance with stairs rising to the first floor leading into the generous reception room with ample space for both relaxing and dining. The separate kitchen comprises a range of matching white fronted wall and base units with work surfaces incorporating inset sink unit, electric hob with overhead extractor, electric oven, and further space for appliances. There are two well proportioned bedrooms, plus a family bathroom with modern white three piece suite.