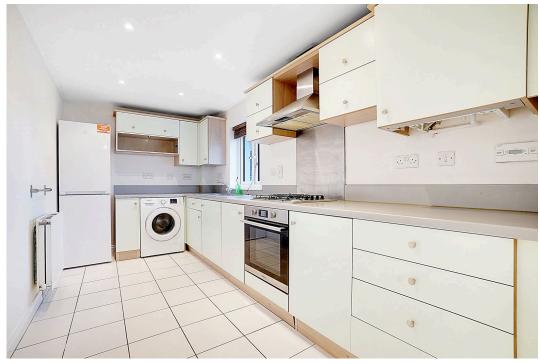

Accommodation comprises own entrance with stairs rising to the first floor leading into the generous reception room with ample space for both relaxing and dining. The separate kitchen comprises a range of matching white fronted wall and base units with work surfaces incorporating inset sink unit, electric hob with overhead extractor, electric oven, and further space for appliances. There are two well proportioned bedrooms, plus a family bathroom with modern white three piece suite.

- Wonderful Modern Coach House
- Bright and Spacious Accommodation with Modern Interiors
- 17'8 Lounge/Diner
- · Family Bathroom
- Close to Sittingbourne Station, Schools and Amenities

- Fantastic Location on Outskirts of Sittingbourne
- Neutral Finish Throughout
- Separate Well Equipped Kitchen
- Integral Garage and Private Entrance
- PLEASE QUOTE LC0941 ON ALL ENQUIRIES