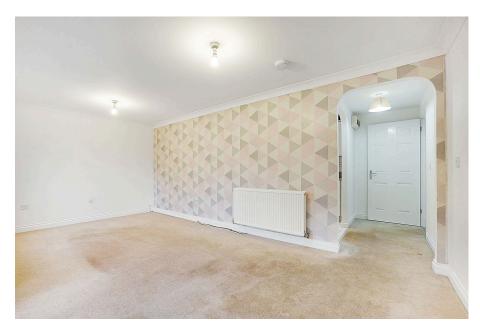

Accommodation comprises own entrance with stairs rising to the first floor leading into the generous reception room with ample space for both relaxing and dining. The separate kitchen comprises a range of matching white fronted wall and base units with work surfaces incorporating inset sink unit, electric hob with overhead extractor, electric oven, and further space for appliances. There are two well proportioned bedrooms, plus a family bathroom with modern white three piece suite.