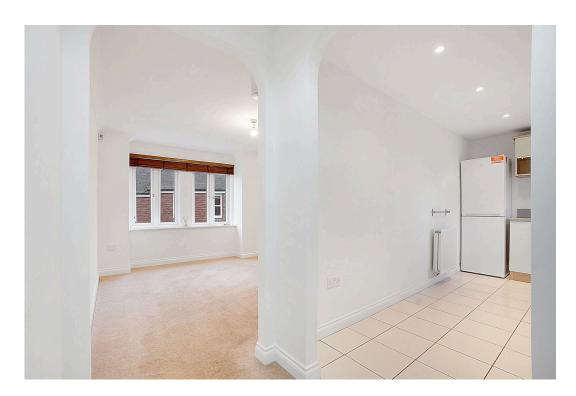

Accommodation comprises own entrance with stairs rising to the first floor leading into the generous reception room with ample space for both relaxing and dining. The separate kitchen comprises a range of matching white fronted wall and base units with work surfaces incorporating inset sink unit, electric hob with overhead extractor, electric oven, and further space for appliances. There are two well proportioned bedrooms, plus a family bathroom with modern white three piece suite.

- Wonderful Modern Coach House
- Bright and Spacious Accommodation with Modern Interiors
- 17'8 Lounge/Diner
- · Family Bathroom
- Close to Sittingbourne Station, Schools and Amenities

- Fantastic Location on Outskirts of Sittingbourne
- Neutral Finish Throughout
- Separate Well Equipped Kitchen
- Integral Garage and Private Entrance
- PLEASE QUOTE LC0941 ON ALL ENQUIRIES