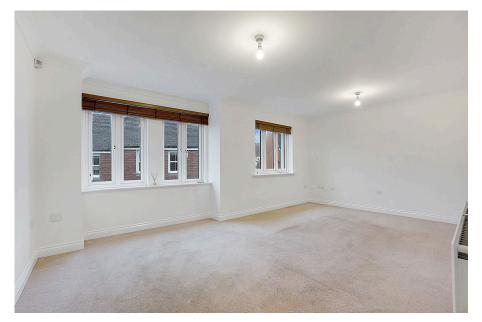

Accommodation comprises own entrance with stairs rising to the first floor leading into the generous reception room with ample space for both relaxing and dining. The separate kitchen comprises a range of matching white fronted wall and base units with work surfaces incorporating inset sink unit, electric hob with overhead extractor, electric oven, and further space for appliances. There are two well proportioned bedrooms, plus a family bathroom with modern white three piece suite.