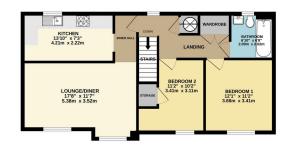

Accommodation comprises own entrance with stairs rising to the first floor leading into the generous reception room with ample space for both relaxing and dining. The separate kitchen comprises a range of matching white fronted wall and base units with work surfaces incorporating inset sink unit, electric hob with overhead extractor, electric oven, and further space for appliances. There are two well proportioned bedrooms, plus a family bathroom with modern white three piece suite.

Viewings are highly recommended.

PLEASE QUOTE LC0941 ON ALL ENQUIRIES

GROUND FLOOR 15T FLOOR 197 9g.%. (18.3 sg.m.) approx. 602 sg.ft. (63.4 sg.m.) approx.

TOTAL FLOOR AREA: 879 sq.ft. (8.1.7 sq.m.) approx.