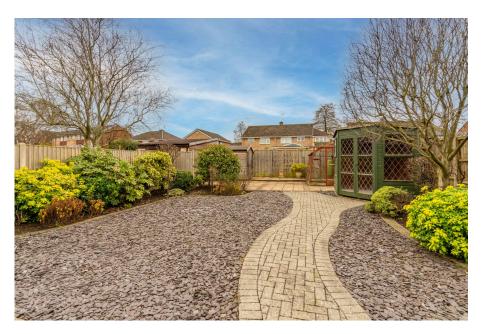

£500,000

- Highly sought-after location No onward chain
- Delightful garden room/ family room extension
- 67' x 32' southerly garden
- · Three double bedrooms
- · Dowstairs cloakroom
- Extended/oversized garage, 23' long
- Open-plan lounge with fireplace
- Five minute walk to GCHQ
- Local shops, buses and the M5 all accessible

This well-maintained detached house in a highly sought-after location offers three double bedrooms, two spacious reception rooms, a kitchen with garden views, and easy access to public transport, local amenities, and the M5, making it an ideal family home near GCHQ. Sold with no onward chain.