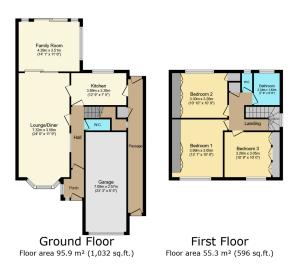

TOTAL: 151.2 m2 (1,628 sq.ft.)

This floor plan is for illustrative purposes only. It is not drawn to scale. Any measurements, floor areas (including any total floor area), openings and orientations are approximate. No details are guaranteed, they cannot be relied upon for any purpose and do not form any part of any agreement. No liability is taken for any error, omission of the part of the part