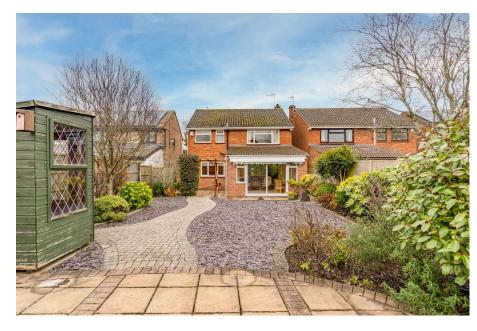

£500,000

- Highly sought-after location No onward chain
- Delightful garden room/ family room extension
- 67' x 32' southerly garden
- · Three double bedrooms
- · Dowstairs cloakroom
- Extended/oversized garage, 23' long
- Open-plan lounge with fireplace
- Five minute walk to GCHQ
- Local shops, buses and the M5 all accessible

This well-maintained detached house in a highly sought-after location offers three double bedrooms, two spacious reception rooms, a kitchen with garden views, and easy access to public transport, local amenities, and the M5, making it an ideal family home near GCHQ. Sold with no onward chain.