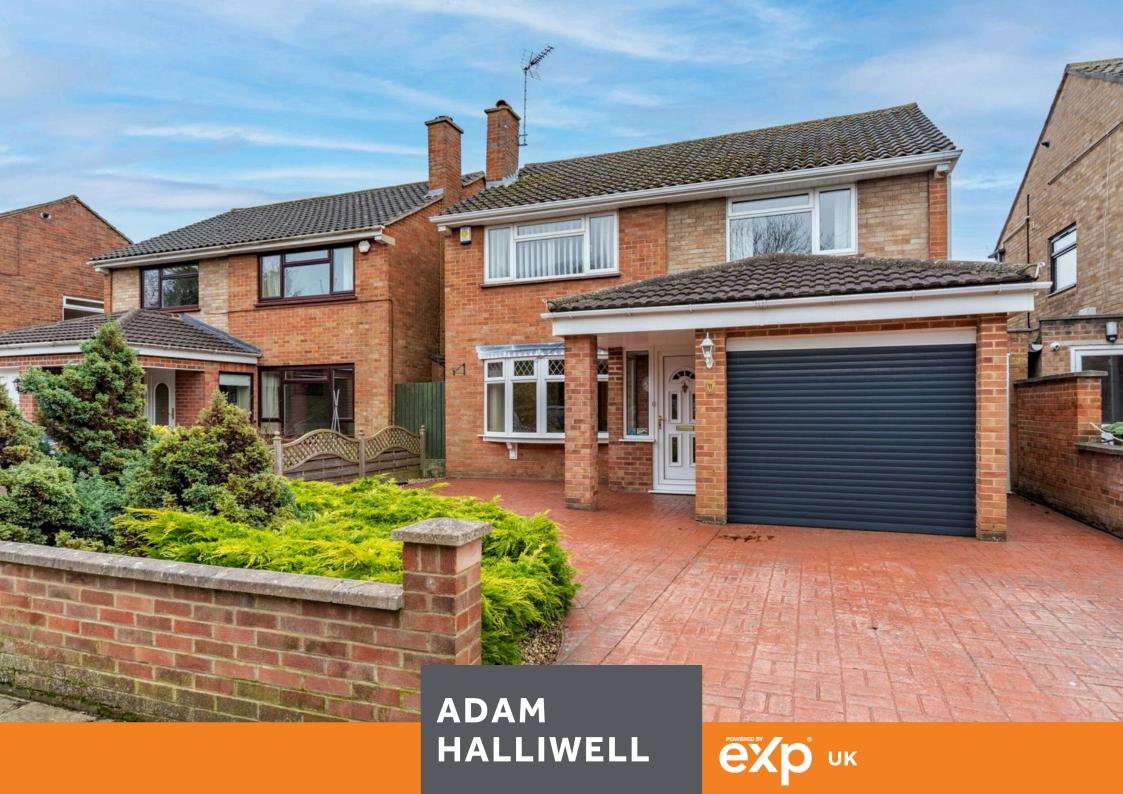

£500,000

- Highly sought-after location No onward chain
- Delightful garden room/ family room extension
- 67' x 32' southerly garden
- · Three double bedrooms
- · Dowstairs cloakroom
- Extended/oversized garage, 23' long
- Open-plan lounge with fireplace
- Five minute walk to GCHQ
- Local shops, buses and the M5 all accessible

This well-maintained detached house in a highly sought-after location offers three double bedrooms, two spacious reception rooms, a kitchen with garden views, and easy access to public transport, local amenities, and the M5, making it an ideal family home near GCHQ. Sold with no onward chain.