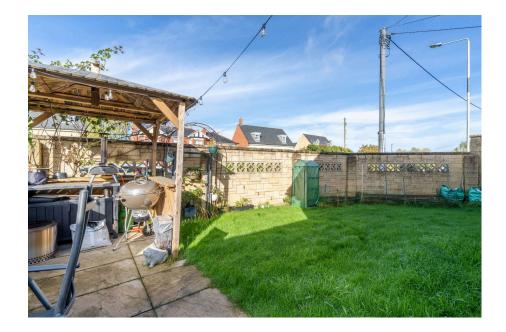

Detached bungalow

Four bedrooms

• En-suite to master

Open plan living room

• 45' x 20' side/rear garden

• Garage

• Driveway for 3-4 cars

• Half a mile walk to the shops

This delightful detached bungalow, is ideally suited for couples, retirees or families and features a spacious open-plan living room with garden access, four bedrooms including one en-suite, modern kitchen, wet room shower, garage, ample parking, and a south-facing garden, all conveniently located near local amenities and green spaces.