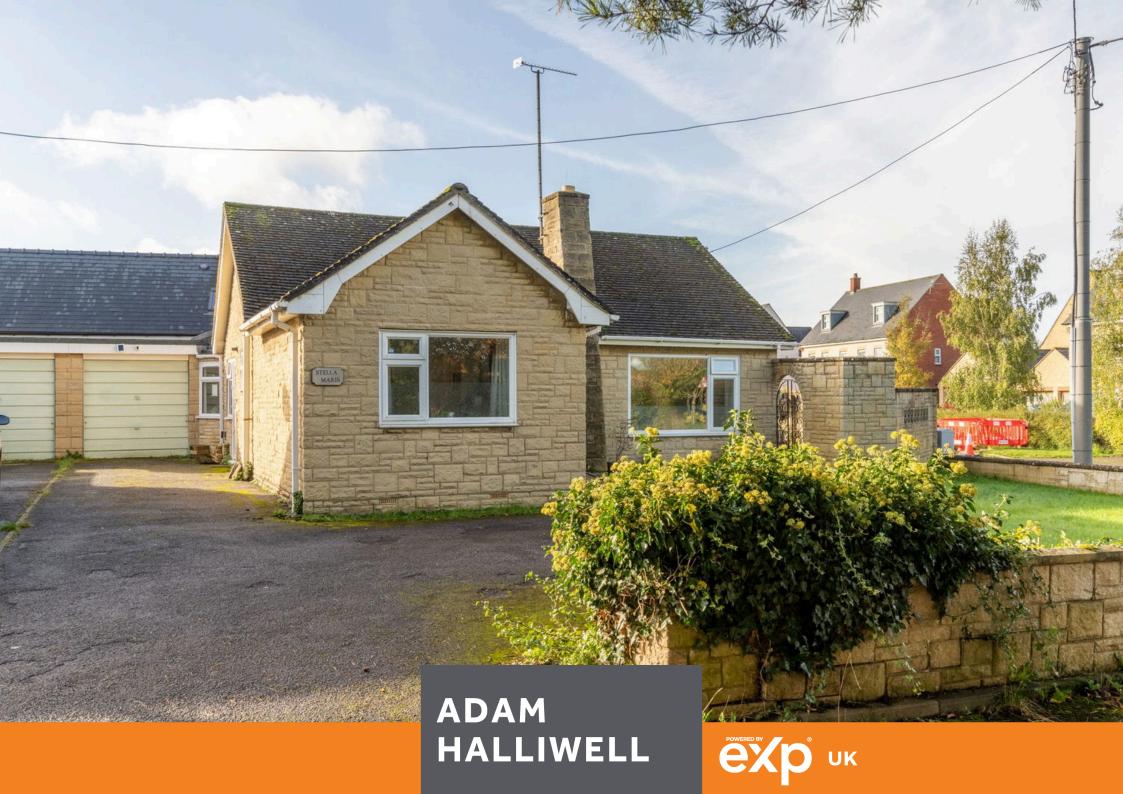

Detached bungalow

Four bedrooms

• En-suite to master

Open plan living room

• 45' x 20' side/rear garden

• Garage

• Driveway for 3-4 cars

• Half a mile walk to the shops

This delightful detached bungalow, is ideally suited for couples, retirees or families and features a spacious open-plan living room with garden access, four bedrooms including one en-suite, modern kitchen, wet room shower, garage, ample parking, and a south-facing garden, all conveniently located near local amenities and green spaces.