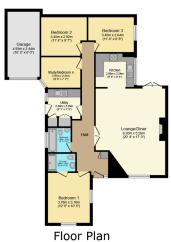

• Quarter mile to the local park • Large hallway

Floor area 119.4 m² (1,285 sq.ft.)

TOTAL: 119.4 m<sup>2</sup> (1,285 sq.ft.)

This floor plan is for illustrative purposes only. It is not drawn to scale. Any measurements, floor areas (including any total floor area), openings and orientations are approximate. No details are guaranteed, they cannot be relied upon for any purpose and do not form any part of any agreement. No liability is taken for any error, omission or insignatament. A party must rely upon its run incomercitors? Dismored by wave Property by the property of the proper