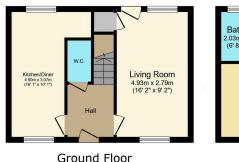

## Beauchamp Road, Walton Cardiff, Tewkesbury £260,000

🍋 2 🏪 1 🚘 1

- Two double bedrooms
- Two car drive to side
- Downstairs WC
- Kitchen/diner

- 728 square feet of accomodation
- 38' x 35' rear garden
- Large master bedroom with dual aspect
- Edge of the development

Ground Floor Floor area 33.8 m<sup>2</sup> (364 sq.ft.)

First Floor Floor area 33.8 m<sup>2</sup> (364 sq.ft.)

TOTAL: 67.6 m<sup>2</sup> (728 sq.ft.) This floor plans is for illustrative proposes why. It is not driven to scale. Any measurements, floor areas (including any total floor mesh, generings and orientations are approximate, the detain any apareted, they cannot be refer upon for any pages and do not form any part of any agreement. No labelity a taken for any error, omission or