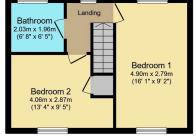

## Beauchamp Road, Walton Cardiff, Tewkesbury £260,000

🍋 2 🏪 1 🚘 1

- Two double bedrooms
- Two car drive to side
- Downstairs WC
- Kitchen/diner

- 728 square feet of accomodation
- 38' x 35' rear garden
- Large master bedroom with dual aspect
- Edge of the development

Ground Floor Floor area 33.8 m<sup>2</sup> (364 sq.ft.)

First Floor Floor area 33.8 m<sup>2</sup> (364 sq.ft.)

TOTAL: 67.6 m<sup>2</sup> (728 sq.ft.) This floor plans is for illustrative proposes why. It is not driven to scale. Any measurements, floor areas (including any total floor mesh, generings and orientations are approximate, the detain any apareted, they cannot be refer upon for any pages and do not form any part of any agreement. No labelity a taken for any error, omission or