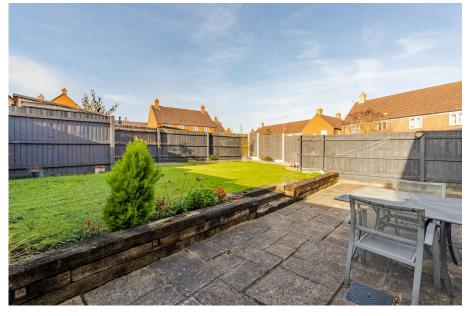

## Beauchamp Road, Walton Cardiff, Tewkesbury £260,000

🍋 2 🏪 1 🚘 1

- Two double bedrooms
- Two car drive to side
- Downstairs WC
- Kitchen/diner

- 728 square feet of accomodation
- 38' x 35' rear garden
- Large master bedroom with dual aspect
- Edge of the development

This semi-detached house, in good condition and located near fields on the Walton Cardiff development, offers excellent transport links, local amenities, two large double bedrooms, a spacious kitchen/diner, and a west-facing garden, making it ideal for first-time buyers, investors, or families.