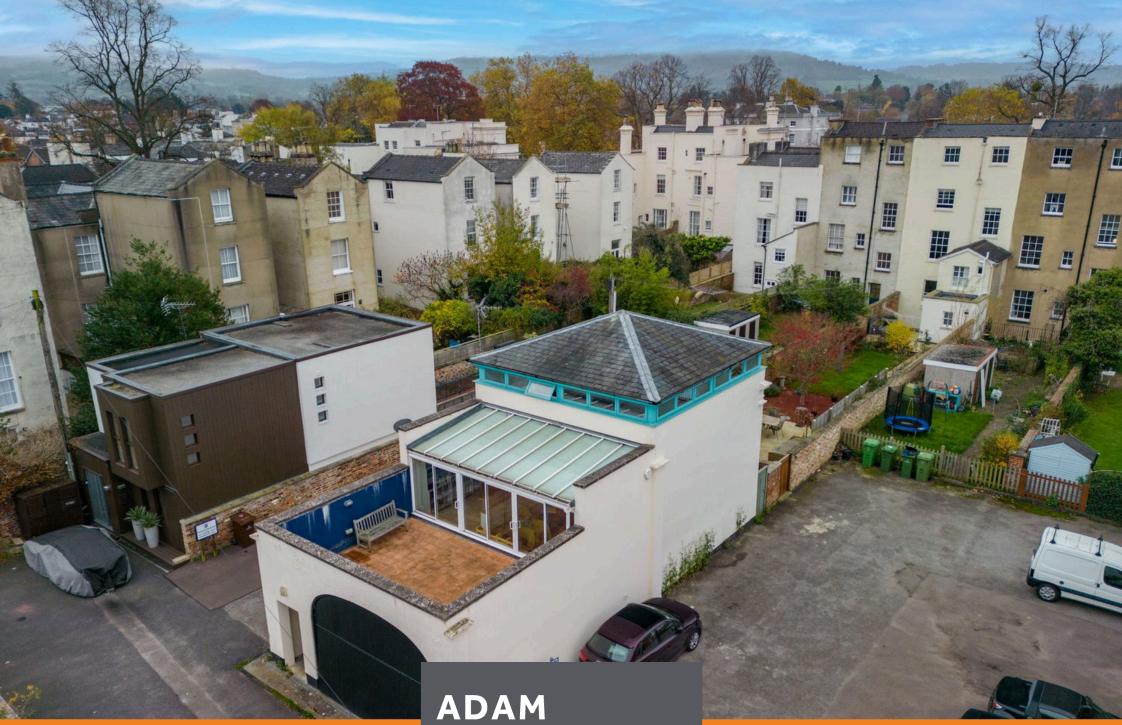

## **Oxford Walk, Cheltenham, GL52** £575,000

🛤 2 🚰 2 🚍 2

- Architect-designed detached 
  Private road location house
- Eight-minute walk to town Open-plan split-level design (0.3 miles)
- Large windows, high vaulted 
  Private roof terrace ceilings
- Built-in kitchen appliances
- Double garage with electric door
- Master suite with occasional 
  Additional small rear courtyard space

An extraordinary, architect-designed one/two-bedroom detached house on a private road near the town centre, featuring a unique split-level layout, open-plan living areas, a private terrace, double garage, and excellent access to local amenities and transport links, making it ideal for couples, a weekend home or as an investment property.