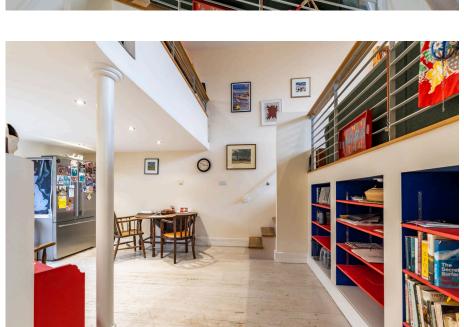

## **Oxford Walk, Cheltenham, GL52** £575,000

🛤 2 🚰 2 🚍 2

- Architect-designed detached 
  Private road location house
- Eight-minute walk to town Open-plan split-level design (0.3 miles)
- Large windows, high vaulted 
  Private roof terrace ceilings
- Built-in kitchen appliances
- Double garage with electric door
- Master suite with occasional 
  Additional small rear courtyard space

An extraordinary, architect-designed one/two-bedroom detached house on a private road near the town centre, featuring a unique split-level layout, open-plan living areas, a private terrace, double garage, and excellent access to local amenities and transport links, making it ideal for couples, a weekend home or as an investment property.