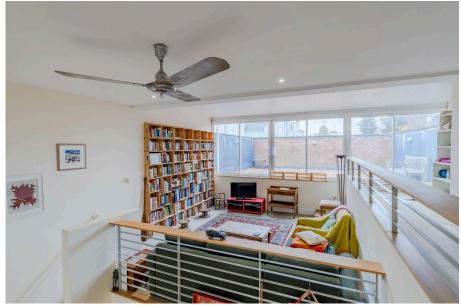

## **Oxford Walk, Cheltenham, GL52** £575,000

🛤 2 🚰 2 🚍 2

- Architect-designed detached 
  Private road location house
- Eight-minute walk to town Open-plan split-level design (0.3 miles)
- Large windows, high vaulted 
  Private roof terrace ceilings
- Built-in kitchen appliances
- Double garage with electric door
- Master suite with occasional 
  Additional small rear courtyard space

An extraordinary, architect-designed one/two-bedroom detached house on a private road near the town centre, featuring a unique split-level layout, open-plan living areas, a private terrace, double garage, and excellent access to local amenities and transport links, making it ideal for couples, a weekend home or as an investment property.