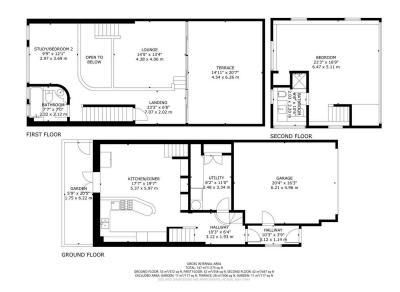

## **Oxford Walk, Cheltenham, GL52** £575,000

🛤 2 🚰 2 🚍 2

- Architect-designed detached 
  Private road location house
- Eight-minute walk to town Open-plan split-level design (0.3 miles)
- Large windows, high vaulted 
  Private roof terrace ceilings
- Built-in kitchen appliances
- Double garage with electric door
- Master suite with occasional 
  Additional small rear courtyard space

An extraordinary, architect-designed one/two-bedroom detached house on a private road near the town centre, featuring a unique split-level layout, open-plan living areas, a private terrace, double garage, and excellent access to local amenities and transport links, making it ideal for couples, a weekend home or as an investment property.