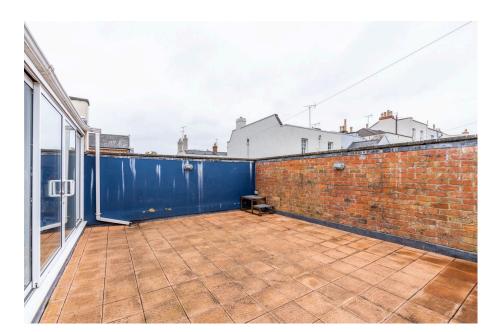

## **Oxford Walk, Cheltenham, GL52** £575,000

🛤 2 🚰 2 🚍 2

- Architect-designed detached 
  Private road location house
- Eight-minute walk to town Open-plan split-level design (0.3 miles)
- Large windows, high vaulted 
  Private roof terrace ceilings
- Built-in kitchen appliances
- Double garage with electric door
- Master suite with occasional 
  Additional small rear courtyard space

An extraordinary, architect-designed one/two-bedroom detached house on a private road near the town centre, featuring a unique split-level layout, open-plan living areas, a private terrace, double garage, and excellent access to local amenities and transport links, making it ideal for couples, a weekend home or as an investment property.