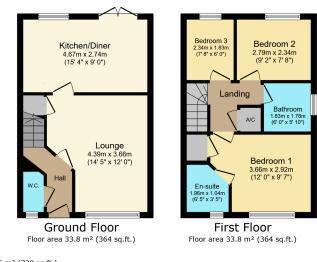

Three bedoooms

- Entrance hall
- Near fields

TOTAL: 67.6 m<sup>2</sup> (728 sq.ft.) This floor plan is for illustrative purposes only. It is not drawn to scale. Any measurements, floor areas (including any total floor area), openings and orir

This floor plan is for illustrative purposes only. It is not drawn to scale. Any measurements, floor areas (including any total floor area), openings and orientations are approximate. No details are guaranteed, they cannot be relied upon for any purpose and do not form any part of any agreement. No lability is taken for any error, omission or misstatement. A party must rely upon its own inspection(s). Powerd by www.PropertyPox.io