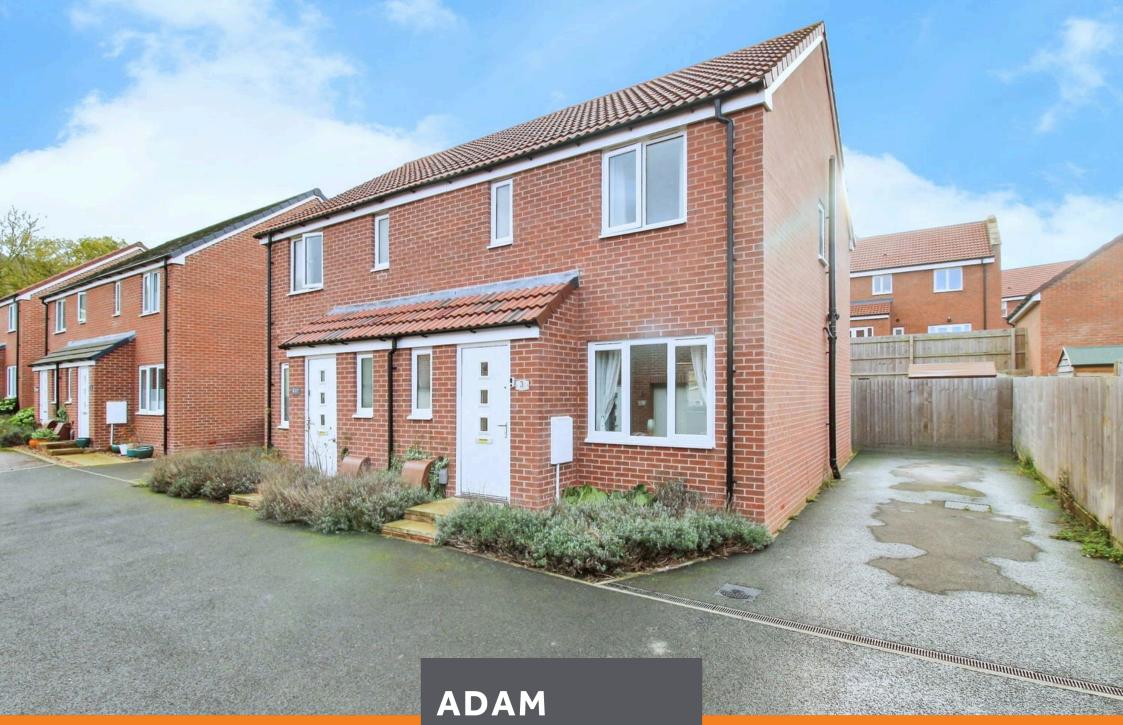

## Fossebridge Place, Cheltenham, GL52 £300,000

<image>

🍋 3 🚰 2 🚍 1

- Semi detached home
- Master with en-suite
- Two car parking to side
- Kitchen/diner to rear
- End of the close

- Downstairs Cloakroom
- 32' x 28' Rear garden

This charming, 2021 built semi-detached house, located at the end of a private cul-de-sac near fields, offers a peaceful setting with a south-facing garden, three bedrooms, two bathrooms, a kitchen/diner, and a living room, alongside unique features like a two-car drive, a downstairs cloakroom/WC, and an EPC rating of B, making it an ideal choice for first-time buyers, investors, and families.