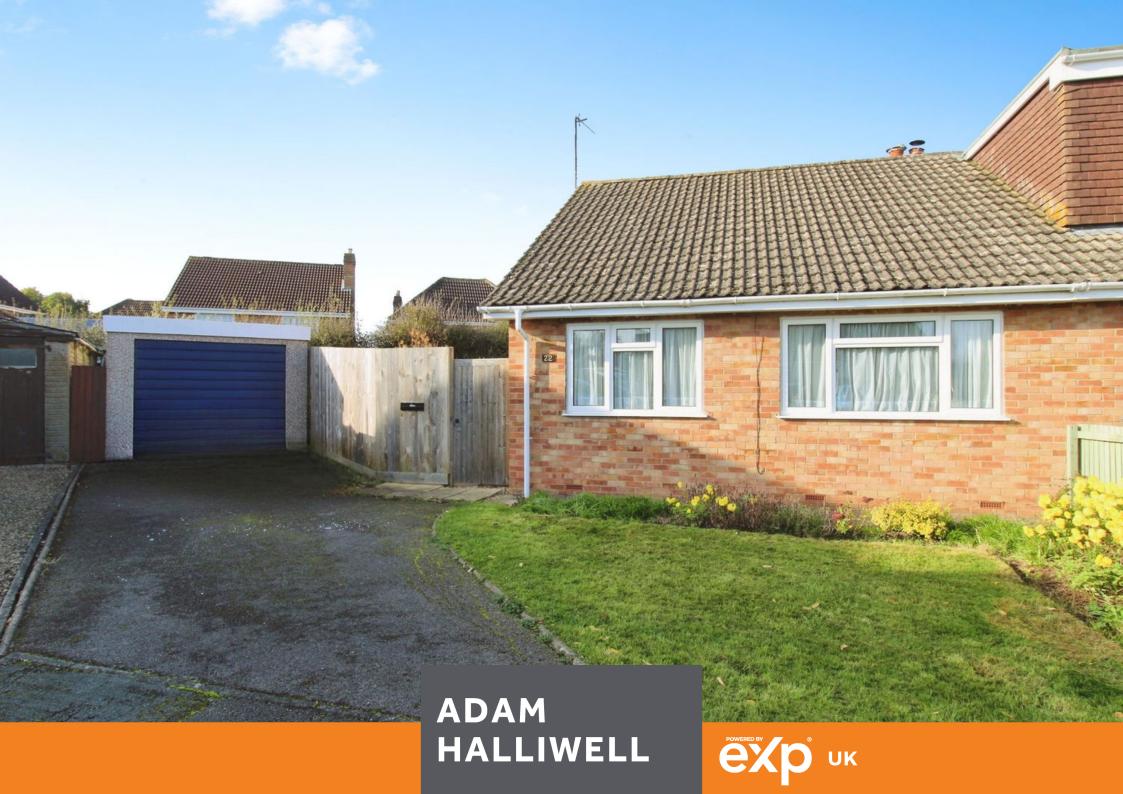

- Semi-detached bungalow
- South and west facing gardens
- No onward chain
- Garage and driveway
- Potential for extensions, subject to planning

- Two double bedrooms
- Requires modernisation
- Lots of potential
- Close to A40 and M5 for access
- · Cul de sac location

This semi-detached bungalow, situated on a cul-de-sac in a sought-after location, offers a generous layout with two double bedrooms and a south-facing garden, providing first-time buyers or families the opportunity to create their dream home with potential for extensions, and benefits from a garage, driveway, and proximity to local amenities, all with no onward chain.