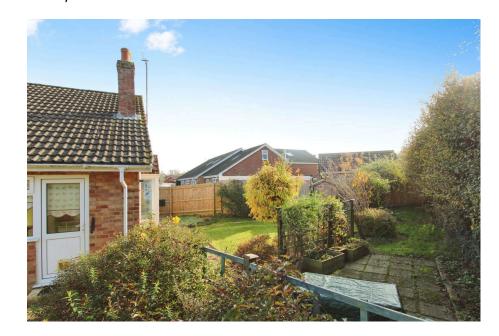

- Semi-detached bungalow
- South and west facing gardens
- No onward chain
- Garage and driveway
- Potential for extensions, subject to planning

- Two double bedrooms
- Requires modernisation
- Lots of potential
- Close to A40 and M5 for access
- · Cul de sac location

This semi-detached bungalow, situated on a cul-de-sac in a sought-after location, offers a generous layout with two double bedrooms and a south-facing garden, providing first-time buyers or families the opportunity to create their dream home with potential for extensions, and benefits from a garage, driveway, and proximity to local amenities, all with no onward chain.