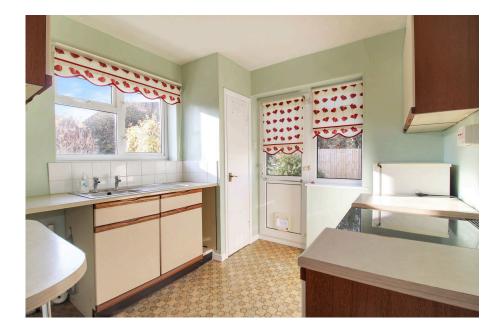

Bedroom 1
4.42m x 3.20m
(11'0' x 9' 0')

Hall

Lounge
5.31m x 2.74m
(11'0' x 9' 0')

Kitchen
2.74m x 2.59m
(17'5' x 10' 8')

Floor Plan

Floor area 60.5 m² (651 sq.ft.)

Garage
Floor area 16.1 m² (173 sq.ft.)

TOTAL: 76.6 m<sup>2</sup> (825 sq.ft.)