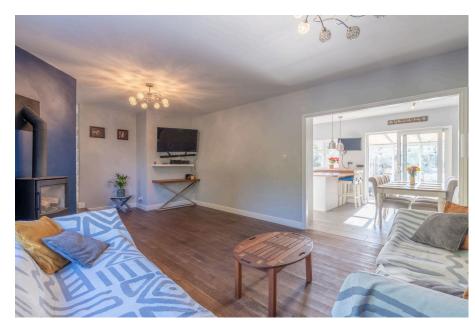

• Detached bungalow

Four bedrooms

Open-plan kitchen

South-facing garden

• Garage

• Driveway for 3/4 cars

Lounge with log burner

• Private garden

This extended detached bungalow offers 1599 square feet of accommodation, featuring four bedrooms, two bathrooms, an open-plan kitchen with conservatory access, two reception rooms, a south-facing garden, and ample parking, all nestled in a tranquil village setting just half a mile from local shops.