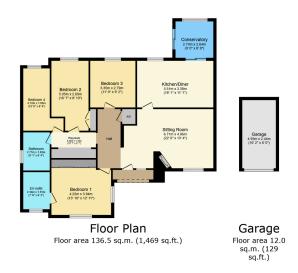

• 1/2 mile from the village

• 1/4 mile to the local park

TOTAL: 148.5 sq.m. (1,599 sq.ft.)

This floor plan is for illustrative purposes only. It is not drawn to scale. Any measurements, floor areas (including any total floor area), openings and orientations are approximate. No leabilities are guaranteed, they cannot be relied upon for any purpose and do not form any part of any agreement. No liability is taken for any error, omission of misstatement. A party must rely upon its own incompetitions? Description to work of the property to the property of the property

This extended detached bungalow offers 1599 square feet of accommodation, featuring four bedrooms, two bathrooms, an open-plan kitchen with conservatory access, two reception rooms, a south-facing garden, and ample parking, all nestled in a tranquil village setting just half a mile from local shops.