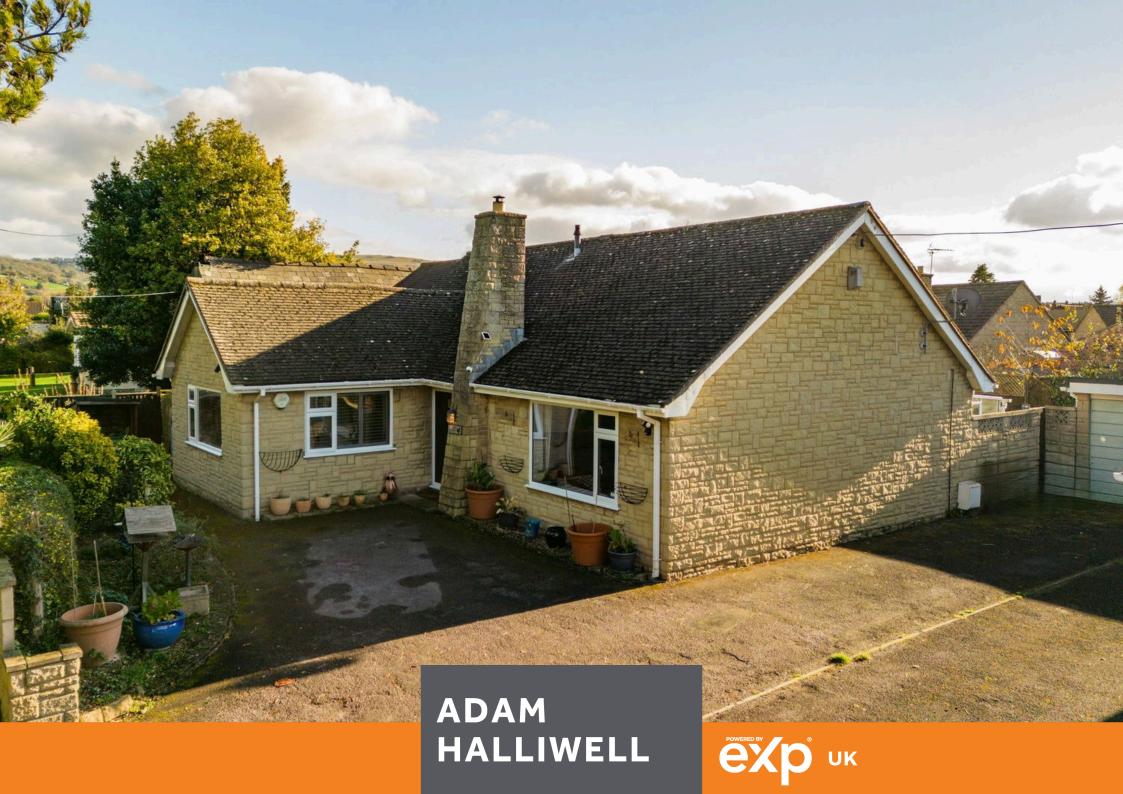

• Detached bungalow

Four bedrooms

Open-plan kitchen

South-facing garden

• Garage

• Driveway for 3/4 cars

Lounge with log burner

• Private garden

This extended detached bungalow offers 1599 square feet of accommodation, featuring four bedrooms, two bathrooms, an open-plan kitchen with conservatory access, two reception rooms, a south-facing garden, and ample parking, all nestled in a tranquil village setting just half a mile from local shops.