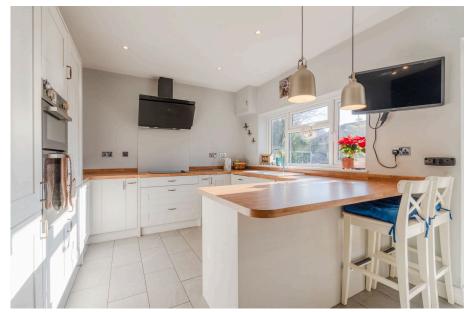

This extended detached bungalow offers 1599 square feet of accommodation, featuring four bedrooms, two bathrooms, an open-plan kitchen with conservatory access, two reception rooms, a south-facing garden, and ample parking, all nestled in a tranquil village setting just half a mile from local shops.