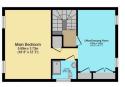

Ground Floor Floor area 51.2 m² (551 sq.ft.)

Floor area 50.1 m² (539 sq.ft.)

Second Floor Floor area 50.1 m² (539 sq.ft.)

Garage Floor area 12.9 m<sup>2</sup> (139 sq.ft.)

TOTAL: 164.3 m<sup>2</sup> (1,769 sq.ft.)

This floor plan is for illustrative purposes only. It is not drawn to scale. Any measurements, floor areas (including any total floor area), openings and orientations are approximate. No leabilities are guaranteed, they cannot be relied upon for any purpose and do not form any part of any agreement. No liability is taken for any error, omission of miscatament. A party must rely upon its own incompetition(s). Democration to work of the property of the propert