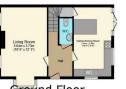

Ground Floor Floor area 51.2 m² (551 sq.ft.)

Floor area 50.1 m² (539 sq.ft.)

Second Floor Floor area 50.1 m² (539 sq.ft.)

Garage Floor area 12.9 m<sup>2</sup> (139 sq.ft.)

TOTAL: 164.3 m<sup>2</sup> (1,769 sq.ft.)

This floor plan is for illustrative purposes only. It is not drawn to scale. Any measurements, floor areas (including any total floor area), openings and orientations are approximate. No leabilities are guaranteed, they cannot be relied upon for any purpose and do not form any part of any agreement. No liability is taken for any error, omission of miscatament. A party must rely upon its own incompetition(s). Democration to work of the property of the propert