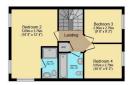

Ground Floor Floor area 51.2 m² (551 sq.ft.)

Floor area 50.1 m² (539 sq.ft.)

Second Floor Floor area 50.1 m² (539 sq.ft.)

Garage Floor area 12.9 m<sup>2</sup> (139 sq.ft.)

TOTAL: 164.3 m<sup>2</sup> (1,769 sq.ft.)

This floor plan is for illustrative purposes only. It is not drawn to scale. Any measurements, floor areas (including any total floor area), openings and orientations are approximate. No leabilities are guaranteed, they cannot be relied upon for any purpose and do not form any part of any agreement. No liability is taken for any error, omission of miscatament. A party must rely upon its own incompetition(s). Democration to work of the property of the propert