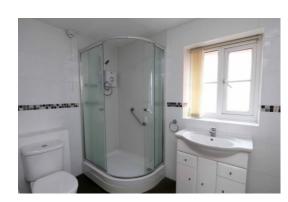

**Bedroom** - 2.77m x 2.79m (9'1" x 9'2" to front of wardrobes) Recessed wardrobes, woodgrain laminate flooring, Upvc double glazed window.

**Shower Room** - 1.75m x 2.46m (5'9" x 8'1")

Corner entry shower enclosure with electric shower, vanity wash hand basin with cupboards below, low level Wc, fully tiled walls. Upvc double glazed window.