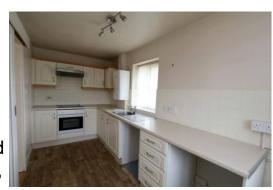

Single drainer stainless steel sink unit, base units with cupboards and drawers, wall cupboards and working surfaces. Four ring ceramic hob with cooker hood above and electric oven below. 'Glow- Worm' gas central heating boiler, recess and plumbing for a washing machine.