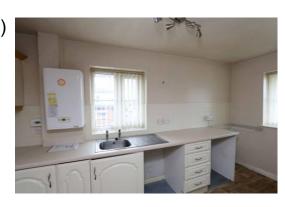

Single drainer stainless steel sink unit, base units with cupboards and drawers, wall cupboards and working surfaces. Four ring ceramic hob with cooker hood above and electric oven below. 'Glow- Worm' gas central heating boiler, recess and plumbing for a washing machine.