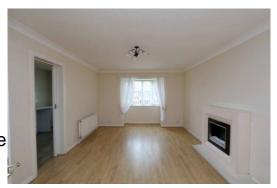

# **First Floor Landing**

Useful cloaks cupboard, entry phone hand system. Laminate flooring.

**Lounge** - 5.05m x 3.4m (16'7" extending to 18'4" x 11'2") Laminate flooring, electric fire and surround. Upvc double glazed window overlooking Eastbourne Road.