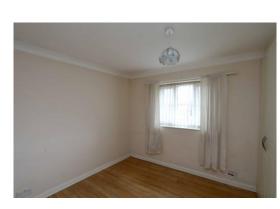

# **First Floor Landing**

Useful cloaks cupboard, entry phone hand system. Laminate flooring.

**Lounge** - 5.05m x 3.4m (16'7" extending to 18'4" x 11'2") Laminate flooring, electric fire and surround. Upvc double glazed window overlooking Eastbourne Road.