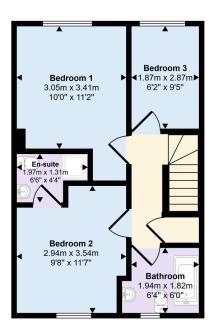

Approx Gross Internal Area 80 sq m / 860 sq ft

Ground Floor Approx 39 sq m / 425 sq ft

First Floor Approx 40 sq m / 435 sq ft

This floorplan is only for illustrative purposes and is not to scale. Measurements of rooms, doors, windows, and any items are approximate and no responsibility is taken for any error, omission or mis-statement. Icons of items such as bathroom sultes are representations only and may not look like the real items. Made with Made Snappy 360.