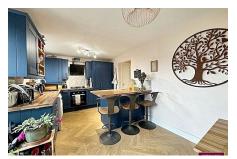

## Rhodfa Peris, Prestatyn, Denbighshire LL19 7UJ

Having good size enclosed rear garden with the addition of a further garden to the side - This delightful three bed mid terrace family home stands within walking distance of the coast, a doctors surgery and a convenience store. Having a spacious lounge, modern kitchen/diner, cloakroom, en-suite to the master bedroom, family bathroom, Garage & Driveway.

## **Key Features**

- MODERN TERRACED HOUSE
- · ADDITIONAL SIDE GARDEN
- MODERN KITCHEN/DINER
- THREE BEDROOMS
- LEASEHOLD

- GOOD SIZE ENCLOSED REAR GARDEN
- GARAGE & DRIVEWAY
- CLOAKROOM
- ENSUITE TO MASTER BEDROOM
- · COUNCIL TAX D EPC tbc