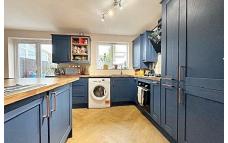

## Rhodfa Peris, Prestatyn, Denbighshire LL19 7UJ

Having good size enclosed rear garden with the addition of a further garden to the side - This delightful three bed mid terrace family home stands within walking distance of the coast, a doctors surgery and a convenience store. Having a spacious lounge, modern kitchen/diner, cloakroom, en-suite to the master bedroom, family bathroom, Garage & Driveway.

## **Key Features**

- MODERN TERRACED HOUSE
- · ADDITIONAL SIDE GARDEN
- MODERN KITCHEN/DINER
- THREE BEDROOMS
- LEASEHOLD

- GOOD SIZE ENCLOSED REAR GARDEN
- GARAGE & DRIVEWAY
- CLOAKROOM
- ENSUITE TO MASTER BEDROOM
- · COUNCIL TAX D EPC tbc