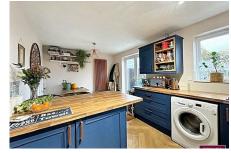

## Rhodfa Peris, Prestatyn, Denbighshire LL19 7UJ

Having good size enclosed rear garden with the addition of a further garden to the side - This delightful three bed mid terrace family home stands within walking distance of the coast, a doctors surgery and a convenience store. Having a spacious lounge, modern kitchen/diner, cloakroom, en-suite to the master bedroom, family bathroom, Garage & Driveway.

## **Key Features**

- MODERN TERRACED HOUSE
- · ADDITIONAL SIDE GARDEN
- MODERN KITCHEN/DINER
- THREE BEDROOMS
- LEASEHOLD

- GOOD SIZE ENCLOSED REAR GARDEN
- GARAGE & DRIVEWAY
- CLOAKROOM
- ENSUITE TO MASTER BEDROOM
- · COUNCIL TAX D EPC tbc