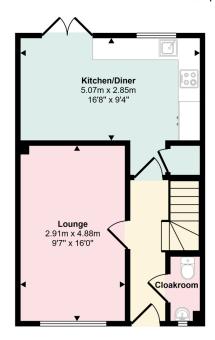

Approx Gross Internal Area 80 sq m / 860 sq ft

Ground Floor Approx 39 sq m / 425 sq ft

First Floor Approx 40 sq m / 435 sq ft

This floorplan is only for illustrative purposes and is not to scale. Measurements of rooms, doors, windows, and any items are approximate and no responsibility is taken for any error, omission or mis-statement. Icons of items such as bathroom sultes are representations only and may not look like the real items. Made with Made Snappy 360.