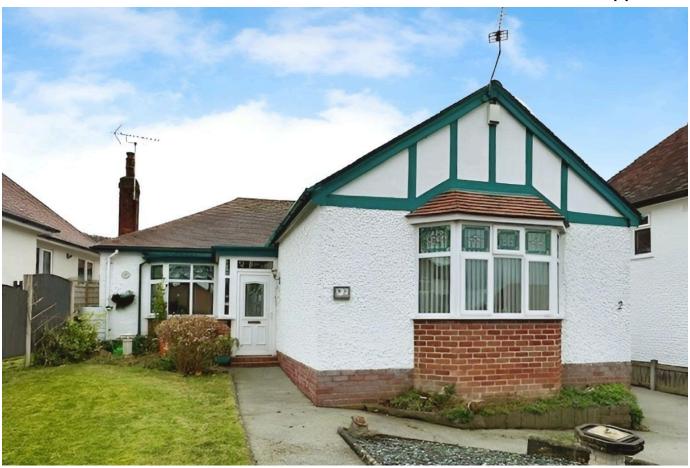

## 2 Talton Crescent, Prestatyn, Denbighshire LL19 9HD

£295,000 Page 2 Land 2

**NO FORWARD CHAIN -** This detached bungalow is full of potential with a larger than average rear garden. Having two double bedrooms, a good size reception room with an additional garden room off, kitchen with utility area, shower room & separate w.c., ample off road parking and garage. Viewing is highly recommended to appreciate the possibilities.

## **Key Features**

- DETACHED BUNGALOW WITH POTENTIAL
- LARGER THAN AVERAGE REAR GARDEN
- ADDITIONAL GARDEN ROOM
- TWO DOUBLE BEDROOMS
- FREEHOLD

- NO FORWARD CHAIN
- SPACIOUS RECEPTION ROOM
- KITCHEN WITH UTILITY AREA
- DRIVEWAY & GARAGE
- EPC D COUNCIL TAX BAND F