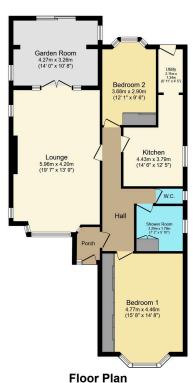

Floor area 103.8 sq.m. (1,117 sq.ft.) approx

Total floor area 103.8 sq.m. (1,117 sq.ft.) approx

This plan is for illustration purposes only and may not be representative of the property. Plan not to scale.