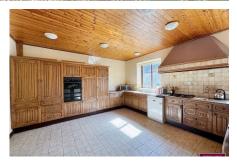

## Hafod Barn, Trefnant, Denbighshire LL16 4UN

**REDUCED FOR A QUICK SALE** - This spacious detached residence is bordering countryside on the outer confines of the village of Trefnant. It is an excellent opportunity for the discerning buyer to acquire an individual property of character which requires rewarding modernisation and refurbishment.

## **Key Features**

- COUNTRY RESIDENCE
- INDIVIDUAL DESIGN
- PARKING & GARAGE
- FIVE BEDROOMS
- EPC-F

- SPACIOUS ACCOMMODATION
- REQUIRES MODERNISATION & REFURBISHMENT
- GOOD SIZE REAR GARDEN
- FREEHOLD
- · COUNCIL TAX BAND G