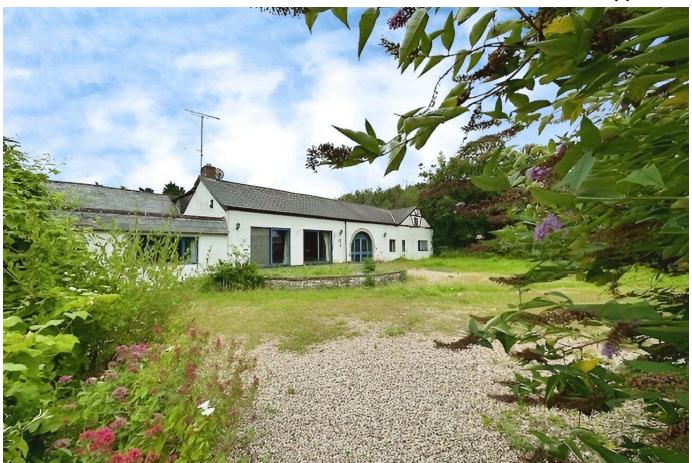

## Hafod Barn, Trefnant, Denbighshire LL16 4UN

**REDUCED FOR A QUICK SALE** - This spacious detached residence is bordering countryside on the outer confines of the village of Trefnant. It is an excellent opportunity for the discerning buyer to acquire an individual property of character which requires rewarding modernisation and refurbishment.

DIRECTIONS From Prestatyn proceed into Trefnant and at the traffic lights turn left and left over the bridge, turn left signposted Hafod Arena and follow the driveway, passing the nursing home on the right hand side the property will be seen directly ahead.

## **Key Features**

- COUNTRY RESIDENCE
- INDIVIDUAL DESIGN
- PARKING & GARAGE
- FIVE BEDROOMS
- EPC-F

- SPACIOUS ACCOMMODATION
- REQUIRES MODERNISATION & REFURBISHMENT
- GOOD SIZE REAR GARDEN
- FREEHOLD
- · COUNCIL TAX BAND G