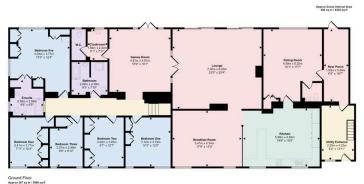

## Hafod Barn, Trefnant, Denbighshire LL16 4UN

**REDUCED FOR A QUICK SALE** - This spacious detached residence is bordering countryside on the outer confines of the village of Trefnant. It is an excellent opportunity for the discerning buyer to acquire an individual property of character which requires rewarding modernisation and refurbishment.

## **Key Features**

- COUNTRY RESIDENCE
- INDIVIDUAL DESIGN
- PARKING & GARAGE
- FIVE BEDROOMS
- EPC-F

- SPACIOUS ACCOMMODATION
- REQUIRES MODERNISATION & REFURBISHMENT
- GOOD SIZE REAR GARDEN
- FREEHOLD
- · COUNCIL TAX BAND G