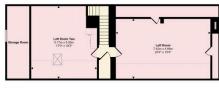

## Hafod Barn, Trefnant, Denbighshire LL16 4UN

**REDUCED FOR A QUICK SALE** - This spacious detached residence is bordering countryside on the outer confines of the village of Trefnant. It is an excellent opportunity for the discerning buyer to acquire an individual property of character which requires rewarding modernisation and refurbishment.

## **Key Features**

- COUNTRY RESIDENCE
- INDIVIDUAL DESIGN
- PARKING & GARAGE
- FIVE BEDROOMS
- EPC-F

- SPACIOUS ACCOMMODATION
- REQUIRES MODERNISATION & REFURBISHMENT
- GOOD SIZE REAR GARDEN
- FREEHOLD
- · COUNCIL TAX BAND G