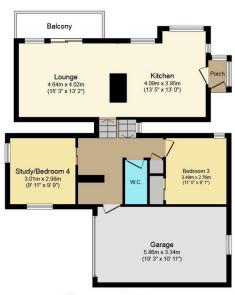

**Lower Ground Floor** 

**Ground Floor** 

Total floor area 132.5 m<sup>2</sup> (1,427 sq.ft.) approx

This plan is for illustration purposes only and may not be representative of the property. Plan not to scale. Powered by PropertyBox