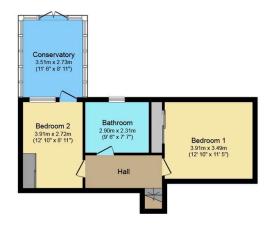

**Lower Ground Floor** 

**Ground Floor** 

Total floor area 132.5 m<sup>2</sup> (1,427 sq.ft.) approx

This plan is for illustration purposes only and may not be representative of the property. Plan not to scale. Powered by PropertyBox