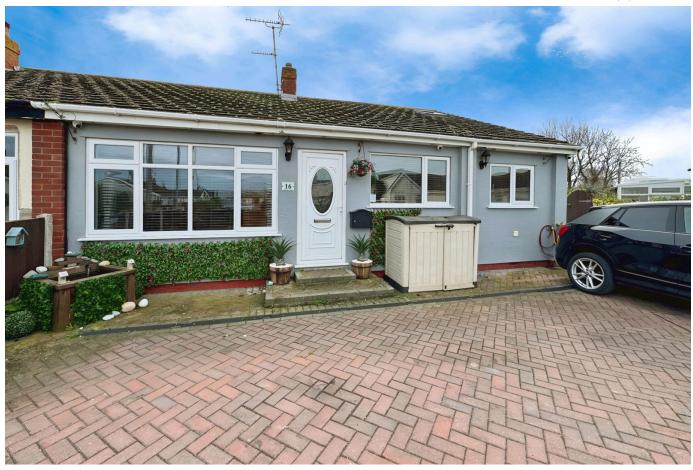

## Bastion Close, Prestatyn, Denbighshire LL19 7LT

£240,000 Page 3 Land 1

This surprisingly spacious and extended semi detached bungalow is situated in a cul-de-sac location within walking distance of the Sea front and promenade. Having a large modern kitchen with breakfast area, lounge with remote control fire, three bedrooms, family bathroom and a hobbies room. Having gas fired heating, double glazing, block paved driveway with gate access and an enclosed rear garden. Viewing is highly recommended.

## **Key Features**

- SUPRISINGLY SPACIOUS & EXTENDED
- LOUNGE & HOBBIES ROOM
- FAMILY BATHROOM
- ENCLOSED REAR GARDEN
- FREEHOLD

- LARGE KITCHEN & BREAKFAST AREA
- THREE BEDROOMS
- BLOCK PAVED DRIVEWAY
- WALKING DISTANCE OF THE COAST
- EPC tbc COUNCIL TAX BAND C