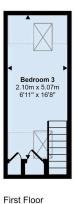

Approx Gross Internal Area 106 sq m / 1139 sq ft

Approx 12 sq m / 127 sq ft

Ground Floor Approx 94 sq m / 1012 sq ft

Denotes head height below 1.5m

This floorplan is only for illustrative purposes and is not to scale. Measurements of rooms, doors, windows, and any items are approximate and no responsibility is taken for any error, omission or mis-statement. Icons of items such as bathroom sulfes are representations only and may not look like the real flems. Made with Made Snappy 360.