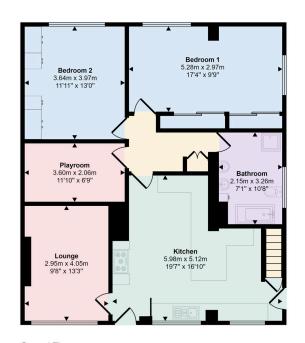

Approx Gross Internal Area 106 sq m / 1139 sq ft

Approx 12 sq m / 127 sq ft

Ground Floor Approx 94 sq m / 1012 sq ft

Denotes head height below 1.5m

This floorplan is only for illustrative purposes and is not to scale. Measurements of rooms, doors, windows, and any items are approximate and no responsibility is taken for any error, omission or mis-statement. Icons of items such as bathroom sulfes are representations only and may not look like the real flems. Made with Made Snappy 360.