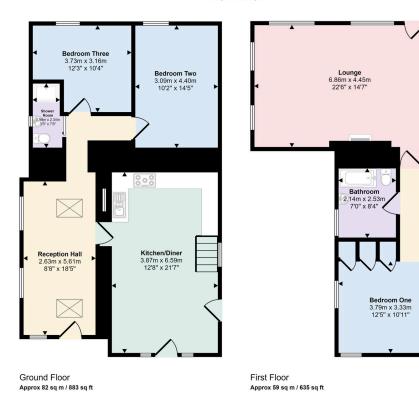

Approx Gross Internal Area 141 sq m / 1517 sq ft

This floorplan is only for illustrative purposes and is not to scale. Measurements of rooms, doors, windows, and any items are approximate and no responsibility is taken for any error, omission or mis-statement. Icons of items such as bathroom suites are representations only and may not look like the real items. Made with Made Snappy 360.