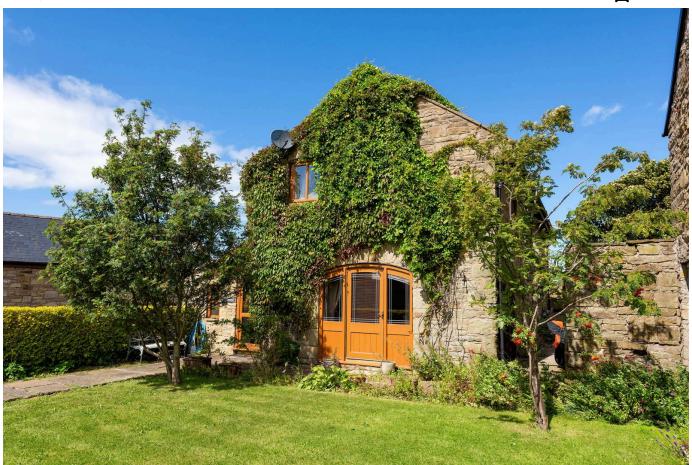

## Brynllystyn Farm, Gwespyr, Flintshire CH8 9LT

£445,000 🖺 3 🖺 2 🚍 2

This property with paddock and a range of outbuildings was converted in the 1980's to provide a unique home with character and charm. The accommodation layout takes full advantage of the stunning coastal views. Having a kitchen/diner with feature stone flagged floor with underfloor heating, two ground floor bedrooms with a shower room and to the first floor there is the main bedroom, bathroom and a spacious lounge enjoying the superb panoramic views. Situated on the outer confines of the village of Gwespyr being just a short drive from the Sea front at Talacre and Prestatyn.