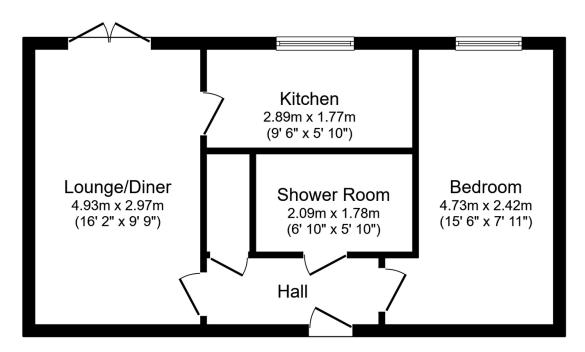

Floor Plan

Floor area 45.8 m<sup>2</sup> (493 sq.ft.)

TOTAL: 45.8 m<sup>2</sup> (493 sq.ft.)

This floor plan is for illustrative purposes only. It is not drawn to scale. Any measurements, floor areas (including any total floor area), openings and orientations are approximate. No details are guaranteed, they cannot be relied upon for any purpose and do not form any part of any agreement. No liability is taken for any error, omission or misstatement. A party must rely upon it sow in inspection(s). Nowered by www.Propertybox.10.