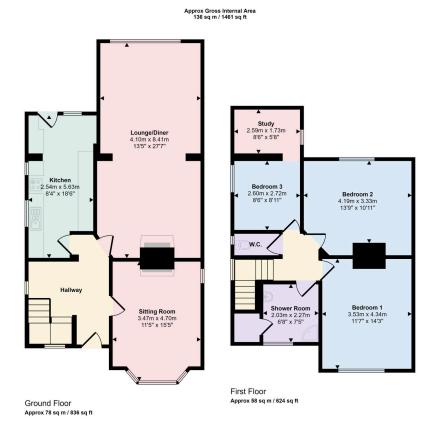

## Calthorpe Drive, Prestatyn, Denbighshire LL19 9RF

£380,000 Page 3 Land 2

This detached family home is situated in a popular location within upper Prestatyn, the property offers extended living accommodation with a sitting room, spacious lounge/diner, kitchen, three bedrooms, shower room and separate w.c.. Having off road parking with a single garage, the gardens enjoy established hedging affording privacy.

This floorplan is only for illustrative purposes and is not to scale. Measurements of rooms, doors, windows, and any items are approximate and no responsibility is taken for any error, omission or mis-statement. Loons of items such as bathroom suites are representations only and may not took like the real items. Made with Made Shappy 360.