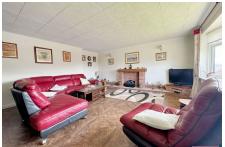

## 2 Rhodfa Heilyn, Dyserth, Denbighshire LL18 6LW

Offers In Region Of £245,000

**NO FORWARD CHAIN** - This link detached spacious bungalow is situated in a popular residential area within this village location which offers an array of shops and Inns. The property offers a good size lounge, kitchen, bathroom, three bedrooms with ensuite to the master bedroom. Having oil fired heating, driveway, Garage and a good size rear garden.

## **Key Features**

- SPACIOUS ACCOMMODATION
- LARGE LOUNGE
- GOOD SIZE REAR GARDEN
- NO FORWARD CHAIN
- FREEHOLD

- THREE BEDROOMS
- EN-SUITE
- VILLLAGE LOCATION
- DRIVEWAY & GARAGE
- EPC D COUNCIL TAX E