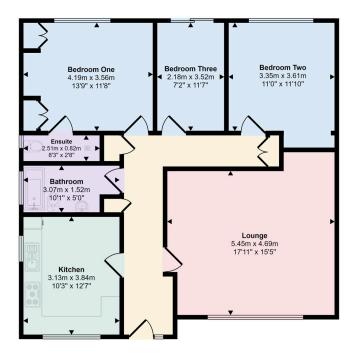

Approx Gross Internal Area 100 sq m / 1073 sq ft

Floorplan

This floorplan is only for illustrative purposes and is not to scale. Measurements of rooms, doors, windows, and any items are approximate and no responsibility is taken for any error, omission or mis-statement. Icons of items such as bathroom suites are representations only and may not look like the real items. Made with Made Snappy 360.