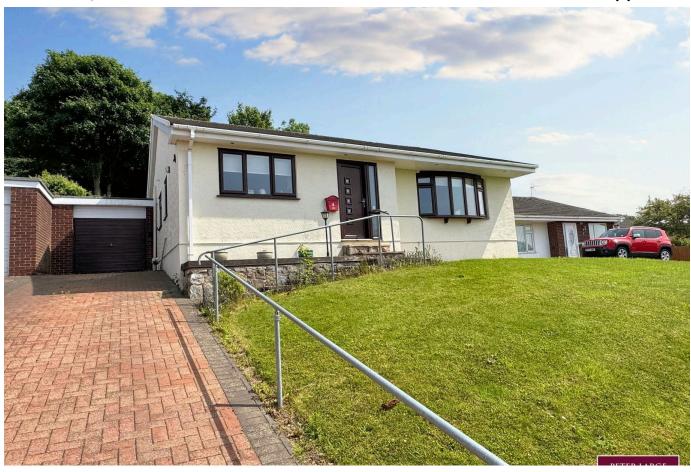

## 2 Rhodfa Heilyn, Dyserth, Denbighshire LL18 6LW

Offers In Region Of £245,000

**NO FORWARD CHAIN** - This link detached spacious bungalow is situated in a popular residential area within this village location which offers an array of shops and Inns. The property offers a good size lounge, kitchen, bathroom, three bedrooms with ensuite to the master bedroom. Having oil fired heating, driveway, Garage and a good size rear garden.

## **Key Features**

- SPACIOUS ACCOMMODATION
- LARGE LOUNGE
- GOOD SIZE REAR GARDEN
- NO FORWARD CHAIN
- FREEHOLD

- THREE BEDROOMS
- EN-SUITE
- VILLLAGE LOCATION
- DRIVEWAY & GARAGE
- EPC D COUNCIL TAX E