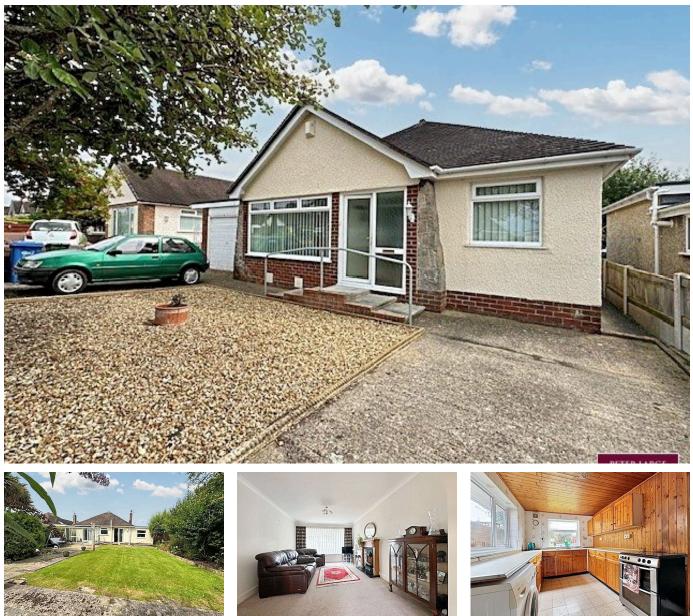

## 39 Highlands Road, Rhuddlan, Denbighshire LL18 2SB

Offers In Region Of £240,000

🍋 3 🕒 1 🚘 1

PETER LARGE

– ESTATE AGENTS ———

This spacious detached bungalow is situated in a sought after location within the village of Rhuddlan, having three bedrooms, a lounge/dining room. kitchen and bathroom. With the benefit of two driveways, an attached garage and good size, south facing enclosed rear garden.

## **Key Features**

- DETACHED BUNGALOW
- LOUNGE THROUGH DINING ROOM
- TWO DRIVEWAYS
- GOOD SIZE REAR GARDEN

- THREE BEDROOMS
- SOUGHT AFTER LOCATION
- ATTACHED GARAGE
- FREEHOLD

• EPC - tbc

• COUNCIL TAX - D