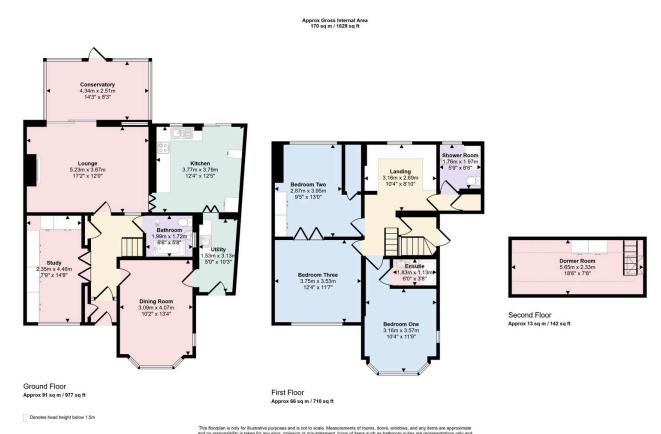

## 6 Clwyd Avenue, Prestatyn, Denbighshire LL19 9NG

Offers In Region Of £285,000

**NO FORWARD CHAIN** - This semi detached house is conveniently situated just a short walk from the main High Street with its array of shops and public services. The property affords spacious accommodation and would lend itself to a scheme of modernisation and upgrading as it was previously divided into two flats. With a driveway providing off road parking and easy to maintain garden.