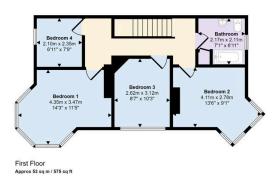

itchen with dining area, family bathroom, utility room and ground floor shower room, gas fired heating and ample off road parking with a patio garden area.

DIRECTIONS From the Prestatyn office turn left and at the mini roundabout continue straight ahead, over the old railway bridge and the property will be seen on the right hand side.



## **Key Features**

- SOUGHT AFTER CONVENIENT LOCATION
- FOUR BEDROOMS
- KITCHEN/DINER
- UTILITY & SHOWER ROOM
- OFF ROAD PARKING \* FREEHOLD

- SPACIOUS AND VERSATILE ACCOMMODATION
- SELF CONTAINED ANNEXE
- GOOD SIZE LOUNGE
- VIEWING HIGHLY RECOMMENDED
- COUNCIL TAX E EPC D

Lounge
4.46m x 5.98m
148° x 197"

Hallwey
2.58m x 3.96m
86° x 130"

Dining Area
3.70m x 3.46m
122° x 114"

Annexe
2.48m x 4.44m
94" x 140"

Ground Floor
Approx 88 sq m i 926 sq ft



This floorplan is only for illustrative purposes and is not to scale. Measurements of rooms, doors, windows, and any items are approxima and no responsibility is taken for any error, omission or mis-statement. Icons of items such as bathroom suites are representations only a may not look like the real items. Made with Made Snapoy 360.

Approx Gross Internal Area 139 sq m / 1501 sq ft