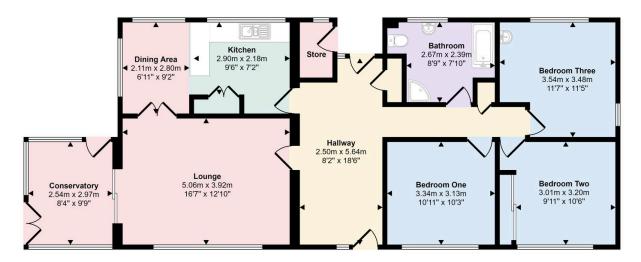

Approx Gross Internal Area 108 sq m / 1160 sq ft

Floorplan

This floorplan is only for illustrative purposes and is not to scale. Measurements of rooms, doors, windows, and any items are approximate and no responsibility is taken for any error, omission or mis-statement. Icons of items such as bathroom suites are representations only and may not look like the real items. Made with Made Snapy 360.