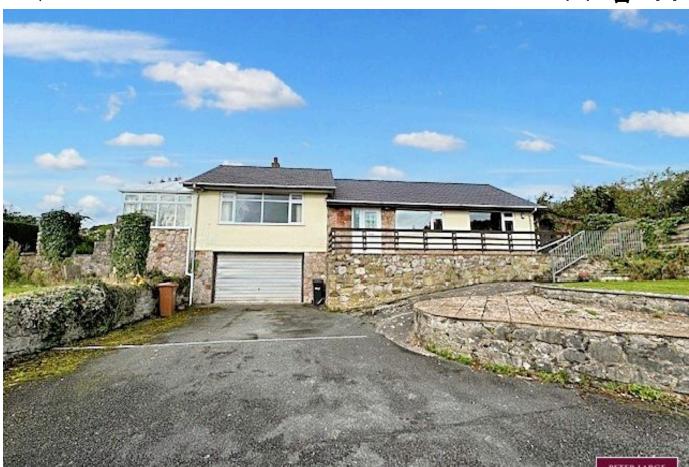

## Tan Y Bryn, Cwm Road, Trelawnyd, Flintshire LL18 6EF

£360,000 Page 3 Land 1

**NO FORWARD CHAIN** - This split level detached bungalow is situated in a sought after village location and enjoys spacious accommodation with stunning views of the surrounding open countryside. Having three double bedrooms, family bathroom, good size lounge, a conservatory and kitchen/diner. The property requires a scheme of modernisation and stands in lawned gardens with sweeping driveway and double garage.

## **Key Features**

- DETACHED SPLIT LEVEL BUNGALOW
- THREE DOUBLE BEDROOMS
- CONSERVATORY & KITCHEN/DINER
- STUNNING COUNTRYSIDE VIEWS
- FREEHOLD

- REQUIRES MODERNISATION
- SPACIOUS LOUNGE
- DOUBLE GARAGE & DRIVEWAY
- LAWN GARDENS
- · COUNCIL TAX F EPC F