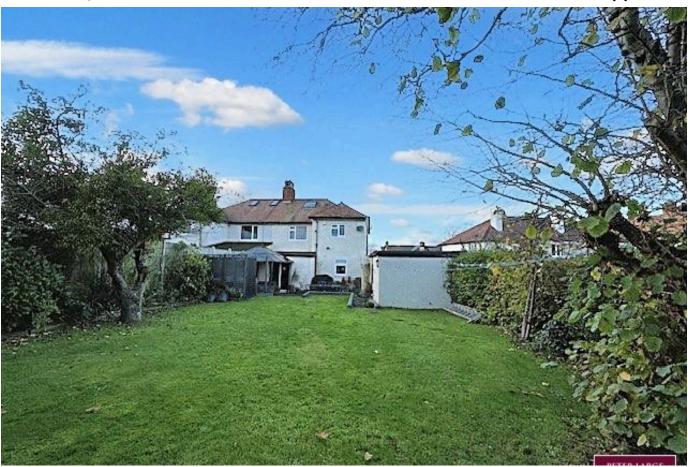

## Gronant Road, Prestatyn, Denbighshire LL19 9NB

Offers In Region Of £385,000

**NO FORWARD CHAIN** - This traditional semi detached family home stands in a popular and convenient location within walking distance to all amenities. Being well presented throughout the property offers spacious accommodation with three reception rooms, four bedrooms, good size kitchen, luxury bathroom and additional attic room. With extensive off road parking, carport, garage and a good size rear garden, early viewing is recommended.

## **Key Features**

- PROMINENT LOCATION

FOUR BEDROOMS

AMPLE PARKING/GARAGE/CARPORT

- TASTEFULLY APPOINTED THROUGHOUT
- FREEHOLD

- WALKING DISTANCE TO ALL AMENITIES
- THREE RECEPTION ROOMS
- LARGE REAR GARDEN
- NO FORWARD CHAIN
- COUNCIL TAX E EPC E