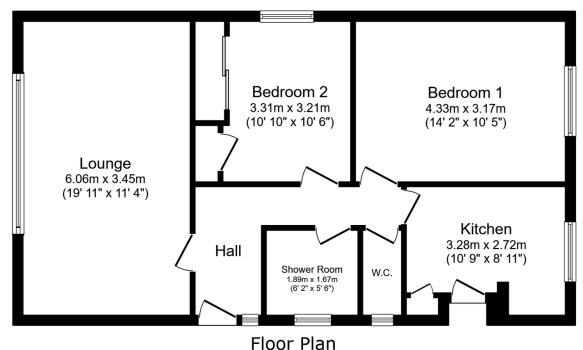

Floor area 67.3 sq.m. (724 sq.ft.)

TOTAL: 67.3 sq.m. (724 sq.ft.)

This floor plan is for illustrative purposes only. It is not drawn to scale. Any measurements, floor areas (including any total floor area), openings and orientations are approximate. No details are guaranteed, they cannot be relied upon for any purpose and do not form any part of any agreement. No liability is taken for any error, omission or misstatement. A party must rely upon its own inspection(s). Powered by www.Propertybox.io