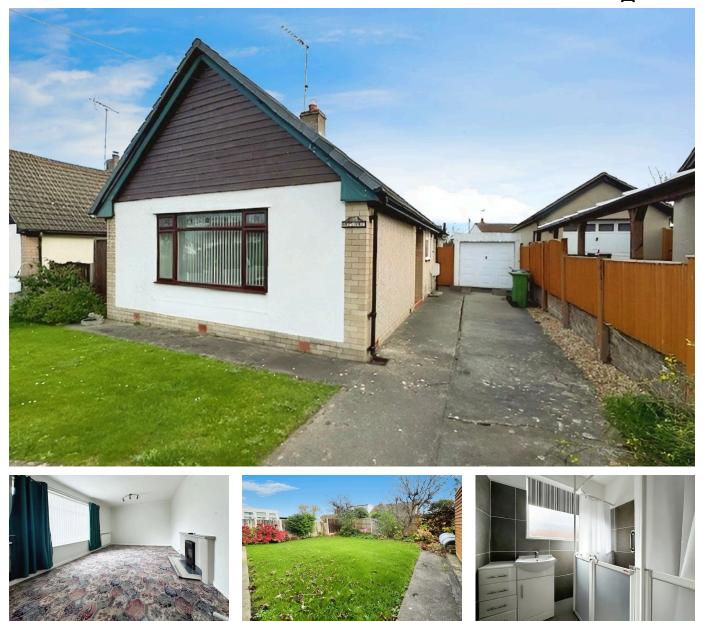

## **119 Ffordd Penrhwylfa, Prestatyn, Denbighshire LL19 8BS** £169.950

2 1 1

PETER LARGE

ESTATE AGENTS ———

**NO FORWARD CHAIN** This detached two bedroom bungalow is situated in a popular residential location, having a modern shower room, gas fired heating, spacious lounge, extensive driveway and a detached Garage with easy to maintain gardens. The property requires a programme of upgrading and modernisation.

## **Key Features**

- DETACHED BUNGALOW
- SPACIOUS LOUNGE
- MODERN SHOWER ROOM
- GOOD SIZE DRIVEWAY
- FREEHOLD

- NO FORWARD CHAIN
- TWO BEDROOMS
- IN NEED OF UPGRADING
- DETACHED GARAGE
- EPC tbc COUNCIL TAX D