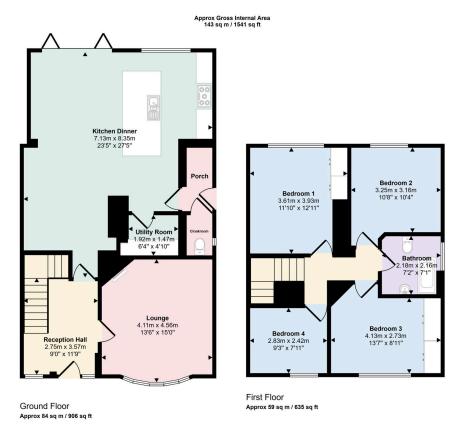

## 30 Highbury Avenue Prestatyn LL19 7NS

£275,000 PA 4 L 2 L 1

This traditional four bedrooms semi detached family home has been extended and modernised and now provides a stunning kitchen/family room with bifold doors leading onto a landscaped rear garden which enjoys a sunny aspect. Having the additional benefit of a utility room and convenience of a cloakroom, with off road parking. Situated within walking distance of the town and beach, early viewing is essential.

## **Key Features**

- SPACIOUS ACCOMMODATION
- FOUR GOOD SIZE BEDROOMS
- OUTDOOR ENTERTAINING AREA
- WALKING DISTANCE TO BEACH
- · COUNCIL TAX BAND D EPC tc

- MODERN KITCHEN/FAMILY ROOM
- LARGE LANDSCAPED REAR GARDEN
- · CLOSE TO TOWN CENTRE
- DRIVEWAY TO FRONT
- FREEHOLD

This floorplan is only for illustrative purposes and is not to scale. Measurements of rooms, doors, windows, and any items are approximate and no responsibility is taken for any error, omission or mis-statement. Lons of items such as bathroom suites are representations only and may not book like the real items. Made with Made Snappy 360.