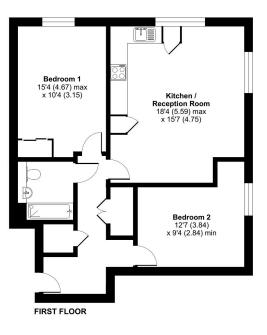

## 2 🚰 1

Floor Area 753 sq. ft.

**Tenure** Leasehold

Service Charge

£2883.12 per annum

**Ground Rent** £100 per annum

Quali Chriqy MNAEA Personal Estate Agent

07832 145 500 🔋 ouali.chriqy@exp.uk.com 🞽

- 2 Double Bedroom Purpose Built Flat
- Allocated Parking
- Excellent Condition Throughout
- Close to Train and Tube Stations
- Walking Distance to an Abundance of Green Spaces

Certified Property Notes Variant Control (Note: Note: N