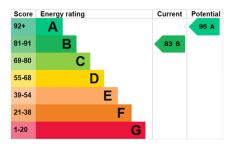

## **Energy rating and score**

This property's energy rating is B. It has the potential to be A.

See how to improve this property's energy efficiency.

The graph shows this property's current and potential energy rating.

**Properties get a rating from A (best) to G (worst) and a score.** The better the rating and score, the lower your energy bills are likely to be.

For properties in England and Wales:

- the average energy rating is D
- the average energy score is 60