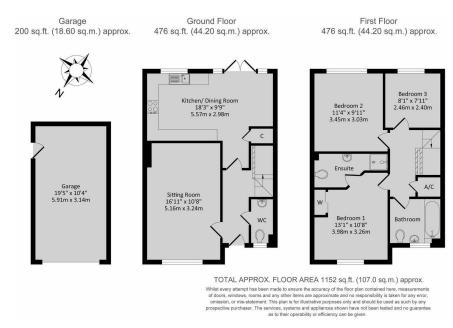

## . Chacombe Crescent

Guide Price £375,000

- Three Bedrooms Detached home: Including an en-suite to the master bedroom.
- Modern Amenities: Built-in appliances, Amtico flooring, and UPVC double glazing.
- No Onward Chain: Ready for immediate occupancy.
- Convenient Location: Close to parks, and easy access to town and M40.
- Property Ref: JV0032

- · Spacious Living Areas: Living room, kitchen/dining room, with Frech doors to the rear
- Aanden Parking: Driveway parking for two cars and a single garage.
- Nearby Schools: Outstanding local primary school and a good secondary academy
- Departo Day Saturday Nov 21st 11am / 2 pm by appointment only.

## Property Ref: JV0032

We are pleased to introduce to the market this beautifully presented, 2019-built three-bedroom, semi-detached family home. The property benefits from , off-road parking, large kitchen, downstairs cloakroom, en-suite bedrooms, and family bathroom. The property is In immaculate condition, located in Cherry Fields development, built by Bellway Homes. This property is too good to be missed!! VIEWINGS Strictly by appointment only. Please call us to arrange. We offer flexible viewings times also in the evenings and weekends.