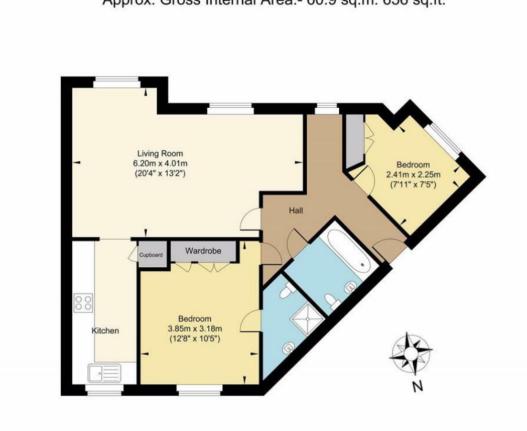

#### Approx. Gross Internal Area:- 60.9 sq.m. 656 sq.ft.

eXp World UK Ltd is a registered company at Level 37, 25 Canada Square, London, E14 5LQ. Registered company number is 12016573. VAT Registration Number is 327 4120 29