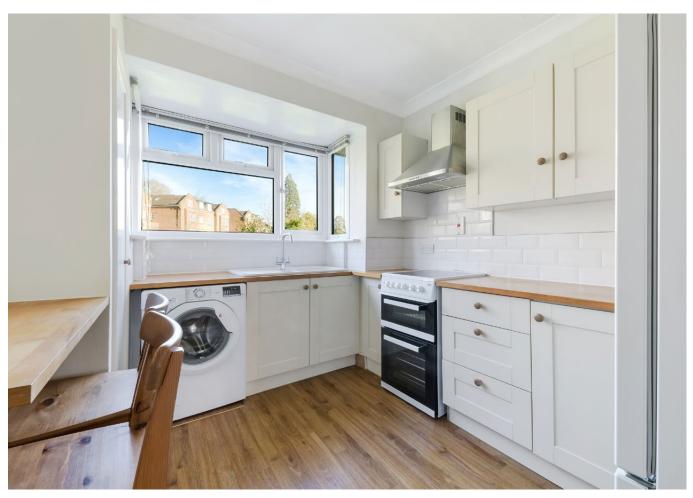

The apartment is on the first floor, the accommodation comprises a kitchen, fitted with a range of cabinets, space for appliances and a breakfast bar. The reception room is well proportioned with space for both dining and seating areas as required. There are two double bedrooms and a bathroom.