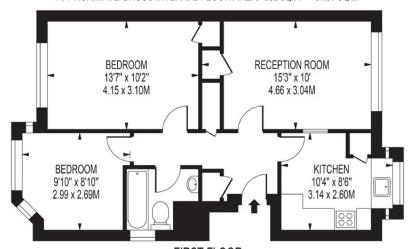

The apartment is on the first floor, the accommodation comprises a kitchen, fitted with a range of cabinets, space for appliances and a breakfast bar. The reception room is well proportioned with space for both dining and seating areas as required. There are two double bedrooms and a bathroom.

### RINGWOOD AVENUE

APPROXIMATE GROSS INTERNAL FLOOR AREA: 558 SQ FT - 51.87 SQ M

FIRST FLOOR

FOR ILLUSTRATION DURDOCCO ONLY

THIS FLOOR PLAN SHOULD BE USED AS A GENERAL OUTLINE FOR GUIDANCE ONLY AND DOES NOT CONSTITUTE IN WHOLE OR IN PART AN OFFER OR CONTRACT.

AND INTERNON PURCHASER OR LESSEE SHOULD SATISTY THEMBELIVES BY INSPECTION, SEARCHES, BUXULES AND PULL SURVEY AS TO THE CORRECTINESS OF EACH STATEMENT

AND AREA, MURKHERWISTON SOR STATIANCES COURTED HAVE APPROXIMATE AND SHOULD NOT BE USED TO VALUE A PROPERTY OR BE THE BASIS OF EACH STATEMENT.