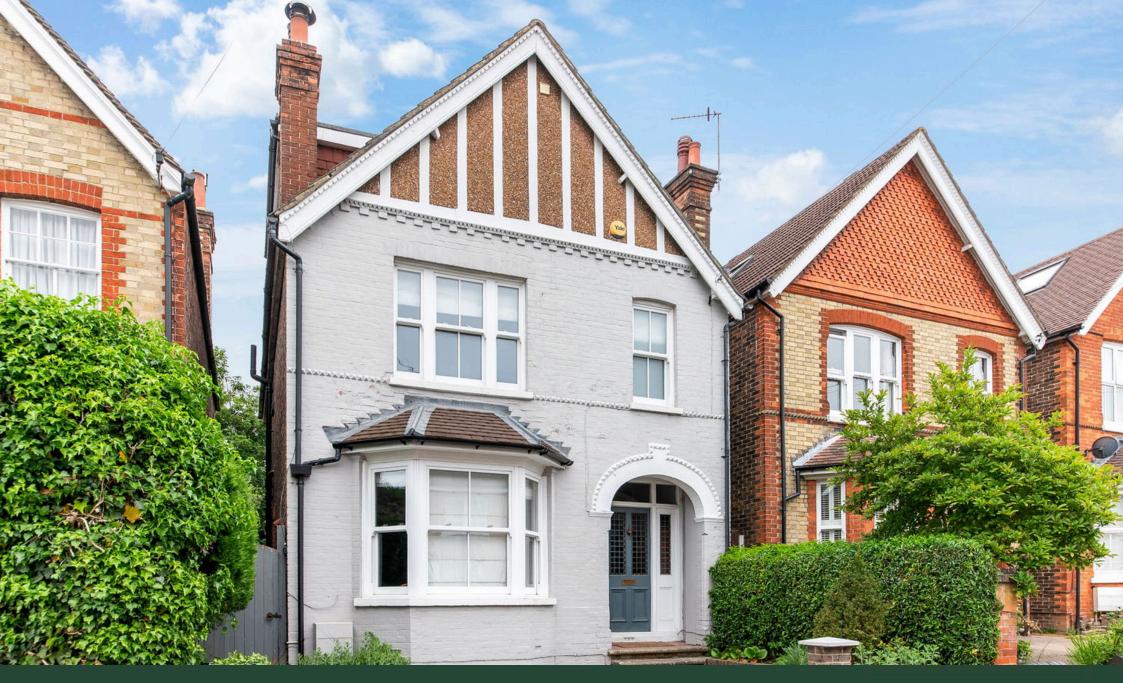

## **Deerings Road, Reigate** Offers Over £1,200,000

**1** 5 **1** 2 **1** 2

- Detached Victorian home with off street parking
- Highly desirable Reigate location
- Period features throughout
   Five spacious bedrooms
- Two reception rooms
- Log burners in both sitting rooms
- Large open plan kitchen / 

This is a beautifully spacious detached home with off street

parking on a premier road in a highly convenient part of Reigate. With five double bedrooms, viewing is highly recommended.

DISCLAIMER. PROPERTY MISDESCRIPTIONS. Whilst every attempt has been made to ensure accuracy of the property details, no responsibility is taken for error, omission or mis-statement. The Agent has not yet tested any apparatus, equipment, fixtures and fittings or services and so cannot verify that they are in working order or fit for the purpose. A buyer is advised to obtain verification from their Solicitor or Surveyor. References to the Tenure of a property are based on information supplied by the Seller. The agent has not had sight of the title documents.