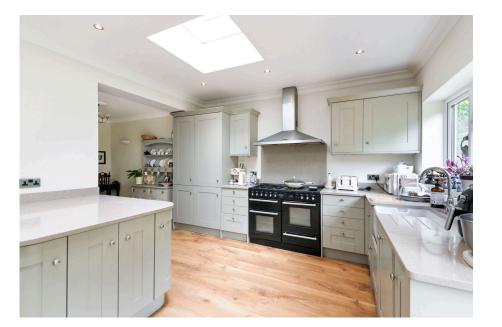

## **Deerings Road, Reigate** Offers Over £1,200,000

**1** 5 **1** 2 **1** 2

- Detached Victorian home with off street parking
- Highly desirable Reigate location
- Period features throughout
   Five spacious bedrooms
- Two reception rooms
- Log burners in both sitting rooms
- Large open plan kitchen / 

This is a beautifully spacious detached home with off street

parking on a premier road in a highly convenient part of Reigate. With five double bedrooms, viewing is highly recommended.

DISCLAIMER. PROPERTY MISDESCRIPTIONS. Whilst every attempt has been made to ensure accuracy of the property details, no responsibility is taken for error, omission or mis-statement. The Agent has not yet tested any apparatus, equipment, fixtures and fittings or services and so cannot verify that they are in working order or fit for the purpose. A buyer is advised to obtain verification from their Solicitor or Surveyor. References to the Tenure of a property are based on information supplied by the Seller. The agent has not had sight of the title documents.