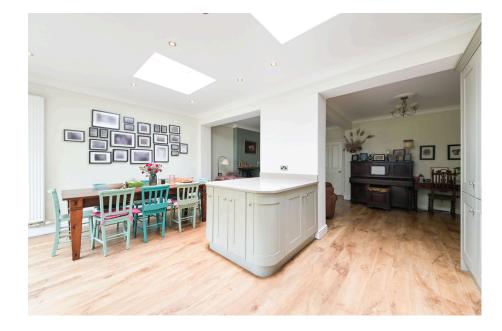

## **Deerings Road, Reigate** Offers Over £1,200,000

**1** 5 **1** 2 **1** 2

- Detached Victorian home with off street parking
- Highly desirable Reigate location
- Period features throughout
   Five spacious bedrooms
- Two reception rooms
- Log burners in both sitting rooms
- Large open plan kitchen / 

This is a beautifully spacious detached home with off street

parking on a premier road in a highly convenient part of Reigate. With five double bedrooms, viewing is highly recommended.

DISCLAIMER. PROPERTY MISDESCRIPTIONS. Whilst every attempt has been made to ensure accuracy of the property details, no responsibility is taken for error, omission or mis-statement. The Agent has not yet tested any apparatus, equipment, fixtures and fittings or services and so cannot verify that they are in working order or fit for the purpose. A buyer is advised to obtain verification from their Solicitor or Surveyor. References to the Tenure of a property are based on information supplied by the Seller. The agent has not had sight of the title documents.