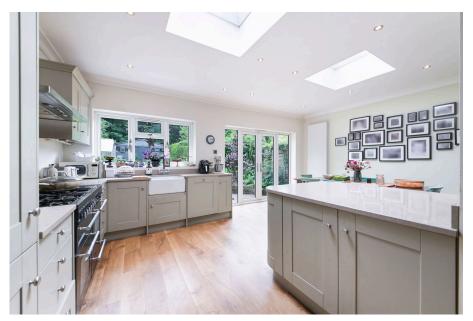

## **Deerings Road, Reigate** Offers Over £1,200,000

**1** 5 **1** 2 **1** 2

- Detached Victorian home with off street parking
- Highly desirable Reigate location
- Period features throughout
   Five spacious bedrooms
- Two reception rooms
- Log burners in both sitting rooms
- Large open plan kitchen / 

This is a beautifully spacious detached home with off street

parking on a premier road in a highly convenient part of Reigate. With five double bedrooms, viewing is highly recommended.

DISCLAIMER. PROPERTY MISDESCRIPTIONS. Whilst every attempt has been made to ensure accuracy of the property details, no responsibility is taken for error, omission or mis-statement. The Agent has not yet tested any apparatus, equipment, fixtures and fittings or services and so cannot verify that they are in working order or fit for the purpose. A buyer is advised to obtain verification from their Solicitor or Surveyor. References to the Tenure of a property are based on information supplied by the Seller. The agent has not had sight of the title documents.