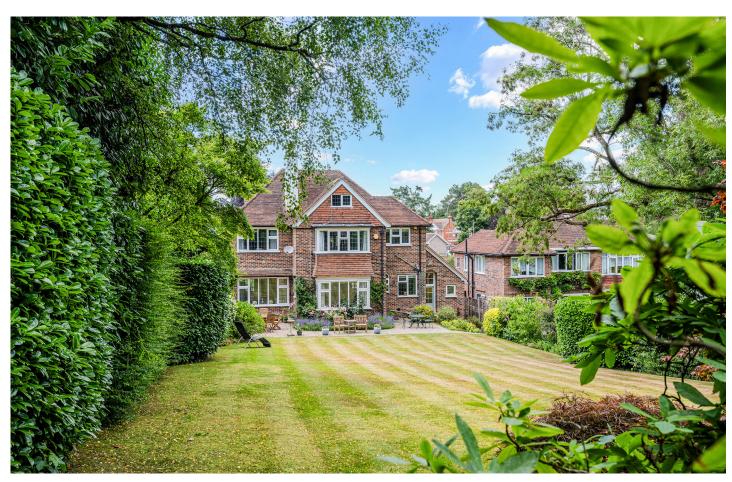

The wonderful, established rear garden is approaching 1/3rd of an acre, offers a high degree of privacy and seclusion thanks to the mature plants & shrubs. The patio runs across the back of the house, providing the perfect space for entertaining in the summer months with views down the garden.