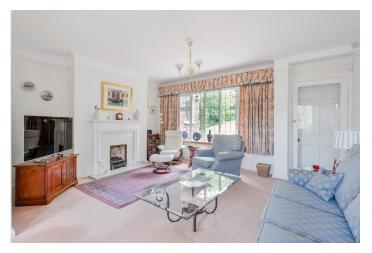

The property is well presented throughout and has been lovingly maintained by the current owner, who has lived there for 30 years - a real testament to the location!

On the ground floor the kitchen has been updated with a comprehensive range of cabinets and integrated appliances, a clever peninsula creates a great space for breakfast or a quick kitchen supper. The sitting room is a lovely bright room, enjoying a double aspect and a fireplace creates a focal point to the room. There are two further reception rooms, one is currently utilised as a dining room and the other a study. There is also a large store room, utility and cloakroom to the ground floor.