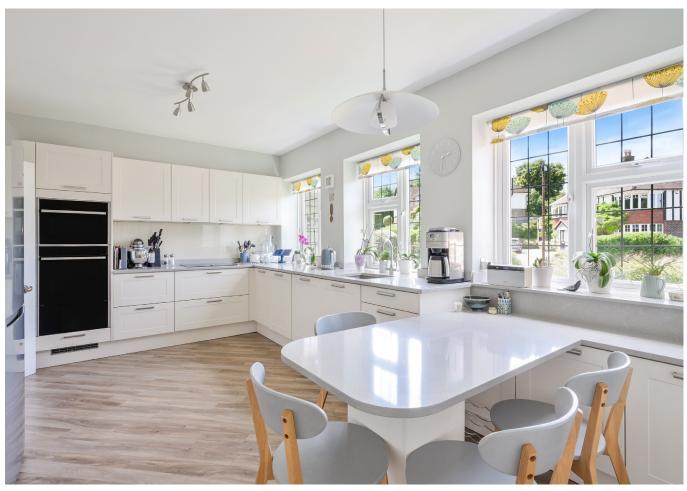

The property is well presented throughout and has been lovingly maintained by the current owner, who has lived there for 30 years - a real testament to the location!

On the ground floor the kitchen has been updated with a comprehensive range of cabinets and integrated appliances, a clever peninsula creates a great space for breakfast or a quick kitchen supper. The sitting room is a lovely bright room, enjoying a double aspect and a fireplace creates a focal point to the room. There are two further reception rooms, one is currently utilised as a dining room and the other a study. There is also a large store room, utility and cloakroom to the ground floor.