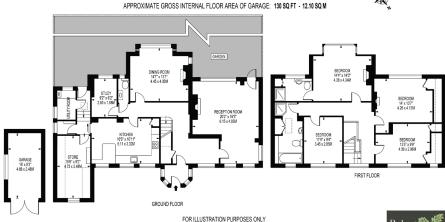

## THE CHASE

APPROXIMATE GROSS INTERNAL FLOOR AREA: 2175 SQ FT - 202.06 SQ M
(INCLUDING RESTRICTED HEIGHT AREA & EXCLUDING GARAGE)
APPROXIMATE GROSS INTERNAL FLOOR AREA OF RESTRICTED HEIGHT: 80 SQ FT - 7.40 SQ M
APPROXIMATE GROSS INTERNAL FLOOR AREA OF GARAGE: 130 SQ FT - 12.10 SQ M

THIS FLOOR PLAN SHOULD BE USED AS A GENERAL OUTLINE FOR GUIDANCE ONLY AND DOES NOT CONSTITUTE IN WHOLE OR IN PART AN OFFER OR CONTRACT, YN THEIMING PURCHASER OR LESSEE SHOULD SATISTY THEMSELVES BY INSPECTION, SEARCHES, ENQUIRIES AND FULL SURVEY AS TO THE CORRECTIBES OF EACH ANY AREA, MEMBREMENTS OR SITEMACES QUIETD BACK PAPPOXIMATE AND SHOULD NOT BE USED TO VAILE A PROPERTY OR BETTE BASIS OF ANY SALE OR LET.