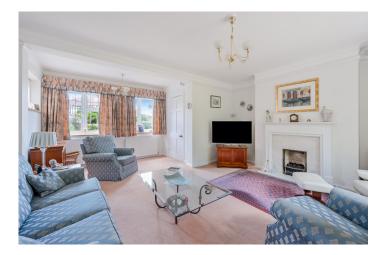

The property is well presented throughout and has been lovingly maintained by the current owner, who has lived there for 30 years - a real testament to the location!

On the ground floor the kitchen has been updated with a comprehensive range of cabinets and integrated appliances, a clever peninsula creates a great space for breakfast or a quick kitchen supper. The sitting room is a lovely bright room, enjoying a double aspect and a fireplace creates a focal point to the room. There are two further reception rooms, one is currently utilised as a dining room and the other a study. There is also a large store room, utility and cloakroom to the ground floor.