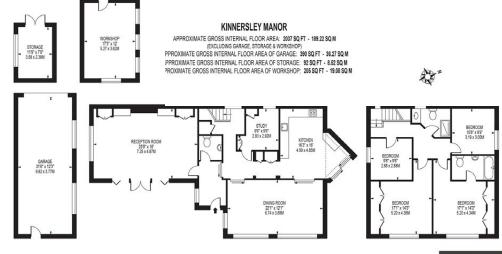

## At a glance

- Fabulous landscaped gardens of approx 1 acre
- Detached garage and workshop
- Renovated to a contemporary & modern finish
- Detached family home
- Alitex greenhouse
- Quiet semi rural location
- Surrounded by open countryside
- Located on the outskirts of Reigate town centre
- Living space of 2037 sq ft
- Council Tax Band G
- EPC tbc