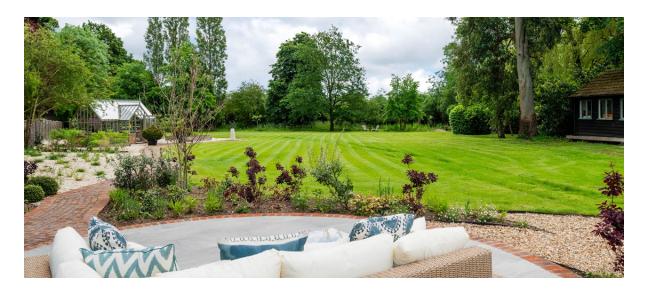

The garden has recently been extensively transformed to create a stunning and tranquil space. There is a gorgeous circular patio creating the perfect space for outside furniture which is surrounded by fabulous pebbled and planted flower beds, designed to give colour and low maintenance gardening throughout the seasons. Further down the garden is an Alitex greenhouse with a water supply and brick raised beds - for the green fingered to enjoy, with specimen fruit trees creating an attractive backdrop. The remainder of the garden is mainly laid to lawn with further areas of interest in the wooded area to the end.