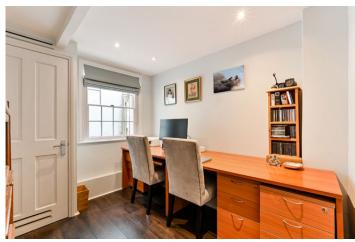

The accommodation flows seamlessly on the ground floor with a bright and spacious sitting room with a log burner with bespoke cabinetry to either side and bi folding doors giving direct access out to the garden. The dining room is also lovely and bright with wood flooring and a step up leads to the kitchen. The kitchen is fitted with an extensive range of cabinets and is of excellent size with doors out on to seating area, the perfect spot for a morning coffee. A useful study, utility cupboard and cloakroom complete the ground floor.