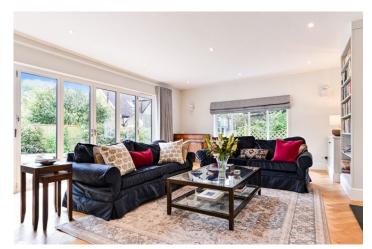

The accommodation flows seamlessly on the ground floor with a bright and spacious sitting room with a log burner with bespoke cabinetry to either side and bi folding doors giving direct access out to the garden. The dining room is also lovely and bright with wood flooring and a step up leads to the kitchen. The kitchen is fitted with an extensive range of cabinets and is of excellent size with doors out on to seating area, the perfect spot for a morning coffee. A useful study, utility cupboard and cloakroom complete the ground floor.