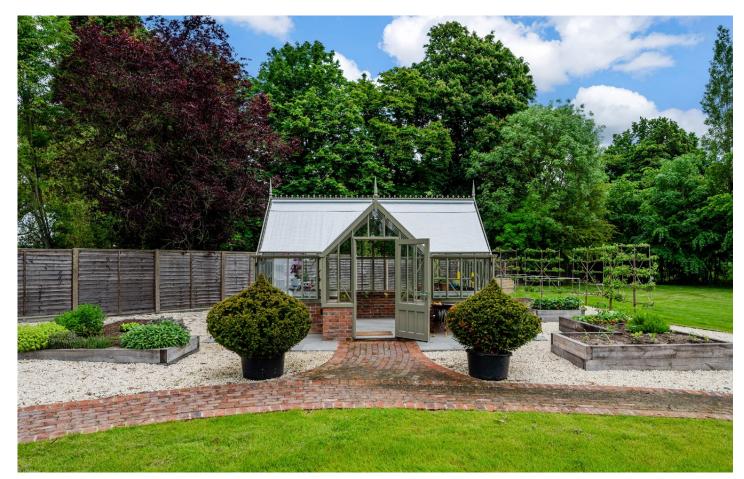

The garden has recently been extensively transformed to create a stunning and tranquil space. There is a gorgeous circular patio creating the perfect space for outside furniture which is surrounded by fabulous pebbled and planted flower beds, designed to give colour and low maintenance gardening throughout the seasons. Further down the garden is an Alitex greenhouse with a water supply and brick raised beds - for the green fingered to enjoy, with specimen fruit trees creating an attractive backdrop. The remainder of the garden is mainly laid to lawn with further areas of interest in the wooded area to the end.

## At a glance

- Fabulous landscaped gardens of approx 1 acre
- Detached garage and workshop
- Renovated to a contemporary & modern finish
- Detached family home
- Alitex greenhouse
- Quiet semi rural location
- Surrounded by open countryside
- Located on the outskirts of Reigate town centre
- Living space of 2037 sq ft
- Council Tax Band G
- EPC tbc