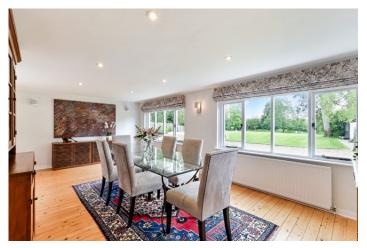

The accommodation flows seamlessly on the ground floor with a bright and spacious sitting room with a log burner with bespoke cabinetry to either side and bi folding doors giving direct access out to the garden. The dining room is also lovely and bright with wood flooring and a step up leads to the kitchen. The kitchen is fitted with an extensive range of cabinets and is of excellent size with doors out on to seating area, the perfect spot for a morning coffee. A useful study, utility cupboard and cloakroom complete the ground floor.