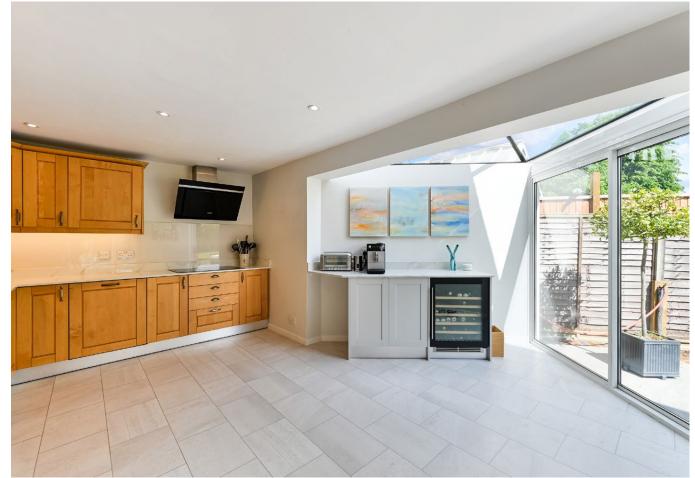

The accommodation flows seamlessly on the ground floor with a bright and spacious sitting room with a log burner with bespoke cabinetry to either side and bi folding doors giving direct access out to the garden. The dining room is also lovely and bright with wood flooring and a step up leads to the kitchen. The kitchen is fitted with an extensive range of cabinets and is of excellent size with doors out on to seating area, the perfect spot for a morning coffee. A useful study, utility cupboard and cloakroom complete the ground floor.