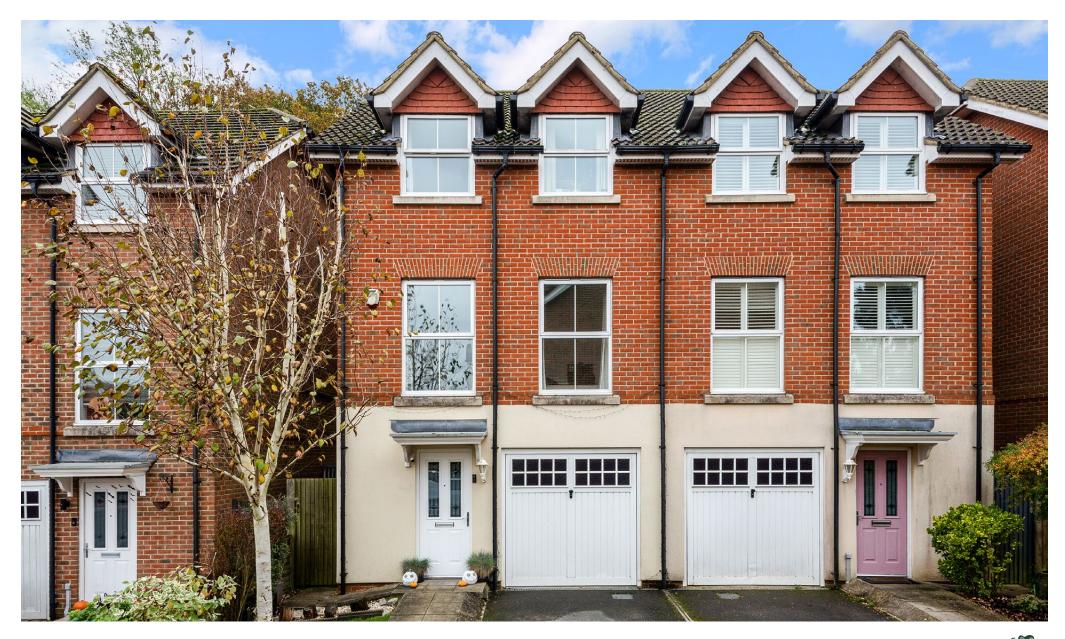

Tadworth
Guide Price £625,000

A four bedroom town house located in a popular gated development offering easy access to Reigate town centre and the M25. Well presented throughout the property benefits from a recently modernised kitchen with high quality fitted appliances. The property further benefits from a west facing garden, off street parking and a garage.

A four bedroom town house located in a popular gated development offering easy access to Reigate town centre and the M25. Well presented throughout the property benefits from a recently modernised kitchen with high quality fitted appliances and wine fridge. On the first floor there is a large reception, a double bedroom and family bathroom. On the second floor there are three bedrooms, the principle room with wall to wall fitted wardrobes and a further bathroom.

The property further benefits from a west facing garden, off street parking and a garage.

## At a glance

- Four bedroom town house
- Secure gated development
- Within easy reach of Reigate town centre and M25
- Off street parking and a garage
- West facing garden
- Modern fitted kitchen with wine fridge
- · Council tax band F
- EPC C