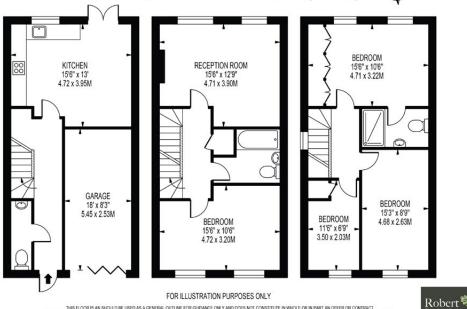

## **GREENACRES**

APPROXIMATE GROSS INTERNAL FLOOR AREA: 1294 SQ FT - 120.24 SQ M (EXCLUDING GARAGE)

APPROXIMATE GROSS INTERNAL FLOOR AREA OF GARAGE: 148 SQ FT - 13.79 SQ M

THIS FLOOR PLAN SHOULD BE USED AS A GENERAL OUTLINE FOR GUIDANCE ONLY AND DOES NOT CONSTITUTE IN WHOLE OR IN PART AN OFFER OR CONTRACT.
ANY MITDROWS PURCHASER OR LESSES SHOULD ASTREY THEINSELVES BY INSPECTION, SEARCHES, ENQUIRES AND PULL SURVEY AS TO THE CORRECTIONS OF EACH STATEMENT.
ANY AREA MEASUREMENTS OR DISTANCES QUIDTED AREA PRPROXIMANT AND SHOULD NOT BE USED TO VALUE. A PROPERTY OR SET THE SHOES OF ANY SALE ON RET.