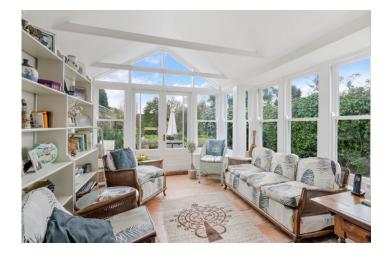

To the back of the property these is a welcoming and spacious dining room, leading into the kitchen and further to a sitting area at the rear with doors leading straight out into the garden.

On the first floor, the master bedroom has the benefit of an ensuite shower room and enjoys incredible views over Reigate Heath, there are two further double bedrooms both of which are bright and well proportioned and a family bathroom.