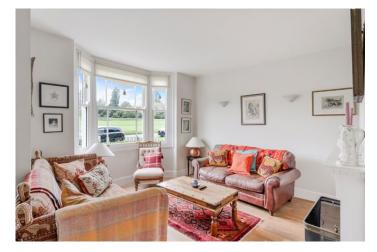

The accommodation comprises a cosy and pretty sitting room to the front of the property, with a bay window from which to enjoy the views of the heath with an open fireplace creating a focal point to the room.