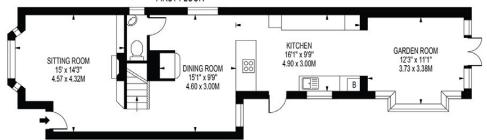

## GROUND FLOOR FOR ILLUSTRATION PURPOSES ONLY

THIS FLOOR PLAN SHOULD BE USED AS A GENERAL OUTLINE FOR GUIDANCE ONLY AND DOES NOT CONSTITUTE IN WHOLE OR IN PART AN OFFER OR CONTRACT.
ANY INTENDING PURCHASER OR LESSEE SHOULD SATISFY THEINELYES BY INSPECTION, SEARCHES, ENQUIRES AND PULL SURVEY AS TO THE CORRECTIONS OF PLANT SATEMENT
ANY AREA, MASUREMENTS OR INSTANCES QUICK PLANE PRPORXIMATE AND SHOULD NOT BE USED TO VALUE. PROPERTY OR BET THE MESS OF ANY SALE OR LET.

The accommodation comprises a cosy and pretty sitting room to the front of the property, with a bay window from which to enjoy the views of the heath with an open fireplace creating a focal point to the room.

To the back of the property these is a welcoming and spacious dining room, leading into the kitchen and further to a sitting area at the rear with doors leading straight out into the garden.

On the first floor, the master bedroom has the benefit of an ensuite shower room and enjoys incredible views over Reigate Heath, there are two further double bedrooms both of which are bright and well proportioned and a family bathroom.