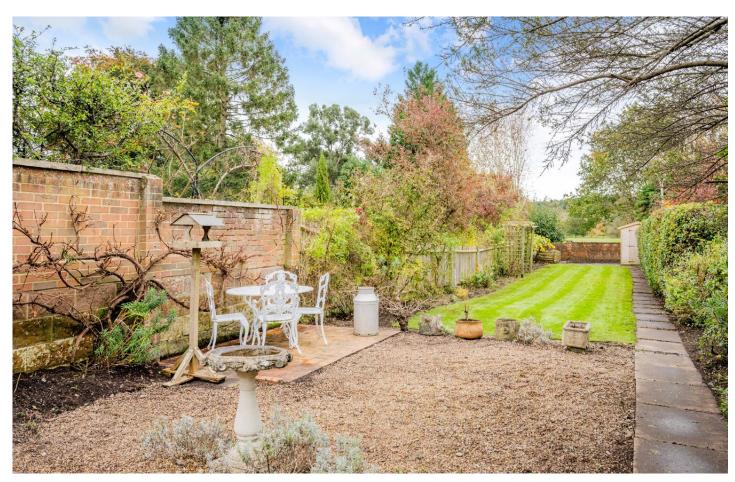

The rear garden is of very good length, with views over open fields to the rear giving a further feeling of space. There is an area of patio to the rear of the house providing the perfect space for table and chairs, the remainder of the garden being laid to lawn with mature hedging and flower borders to one side, stocked with an abundance of shrubs and plants.