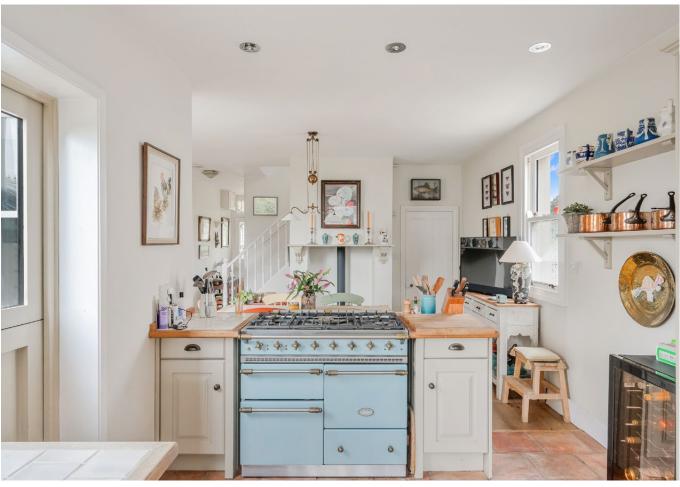

To the back of the property these is a welcoming and spacious dining room, leading into the kitchen and further to a sitting area at the rear with doors leading straight out into the garden.

On the first floor, the master bedroom has the benefit of an ensuite shower room and enjoys incredible views over Reigate Heath, there are two further double bedrooms both of which are bright and well proportioned and a family bathroom.