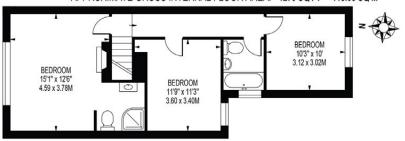

#### FLANCHFORD ROAD

APPROXIMATE GROSS INTERNAL FLOOR AREA: 1270 SQ FT - 118.03 SQ M

FIRST FLOOR

To the back of the property these is a welcoming and spacious dining room, leading into the kitchen and further to a sitting area at the rear with doors leading straight out into the garden.

On the first floor, the master bedroom has the benefit of an ensuite shower room and enjoys incredible views over Reigate Heath, there are two further double bedrooms both of which are bright and well proportioned and a family bathroom.