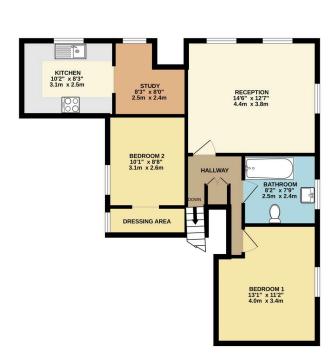

- 2 Double Bedrooms
- Modern Bathroom
- 2 Allocated Parking Spaces
- Chain Free
- Landscaped Communal Gardens with Private Shed

- Modern Fitted Kitchen
- Good Storage
- Gated Development
- Low Service Charges
- Village Location