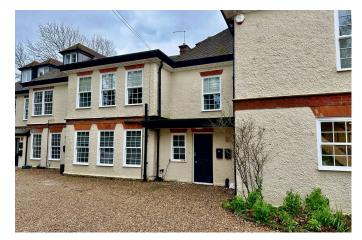

## Flat 9, Friarswood, Chipperfield Road

Guide Price £399,950

Ref: MS0129

Driving off the entrance driveway from Chipperfield Road, you are greeted by the automatic black gates which open onto the gravel courtyard and car park of Friarswood. Constructed in 2022 from the Art Block of Rudolf Steiner School, this private gated development of only 8 flats offers you peace, luxury and tryly living in nature.