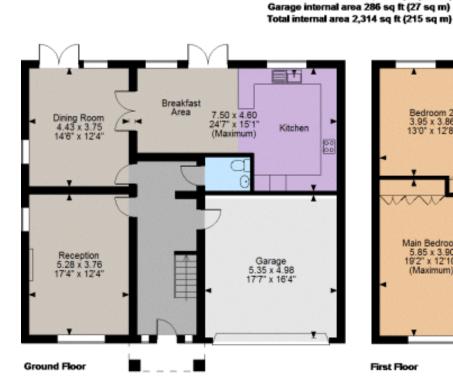

## 41 Rosemary Drive, London Colney

Guide Price £1,050,000

🛤 4 🚆 3 🚘 2

Ref: MS0129

Situated as the final detached residence bordering fields and woodland this impressive family home offers living space exceeding 2,300 sq ft (215 sqm) across two floors. The property holds potential for further expansion into its loft space, subject to planning permission.

- 2 Bathrooms plus Guest WC
- Separate fitted Kitchen Diner
- Over 2,300 SQ FT (215 SQM) internal living space
- Garage and Loft Could be Re Developed (STPP)
- Amazing Woodland Setting and Last ٠ Property in the Road

Rosemary Drive, London Colney iin House internal area 2,028 sq ft (188 sq m)

eXp World UK Ltd is a registered company at Level 37, 25 Canada Square, London, E14 5LQ. Registered company number is 12016573. VAT Registration Number is 327 4120 29