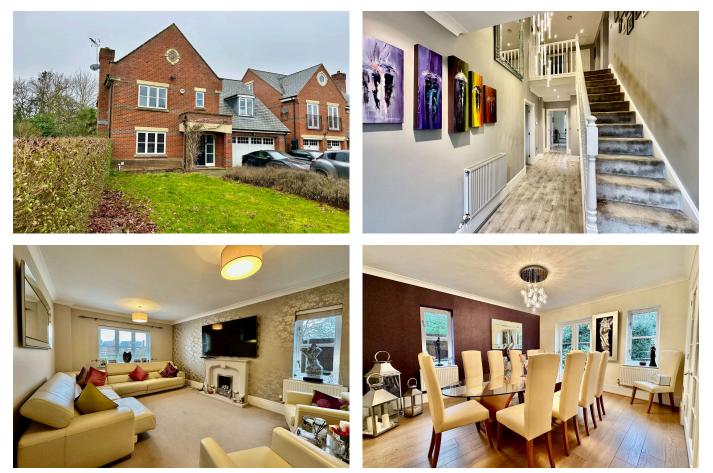

## 41 Rosemary Drive, London Colney

Guide Price £1,050,000

🛤 4 🚆 3 🚘 2

Ref: MS0129

Situated as the final detached residence bordering fields and woodland this impressive family home offers living space exceeding 2,300 sq ft (215 sqm) across two floors. The property holds potential for further expansion into its loft space, subject to planning permission.

## MARK STERN **EXP** UK

27

- 4 Real Double Bedrooms
- 2 Separate Living Rooms
- Impressive galleried entrance hallway • and landing
- Double Garage Plus Additional 4 Spaces on Driveway
- Close to M25 & A414

- 2 Bathrooms plus Guest WC
- Separate fitted Kitchen Diner
- Over 2,300 SQ FT (215 SQM) internal living space
- Garage and Loft Could be Re Developed (STPP)
- Amazing Woodland Setting and Last ٠ Property in the Road