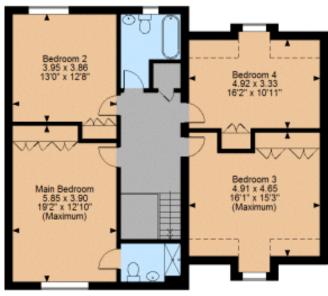

First Floor

FOR ILLUSTRATIVE PURPOSES ONLY - NOT TO SCALE The position & size of doors, windows, appliances and other features are approximate only. Denotes restricted head height C chouse. Unauthorised reproduction prohibited. Drawing ref. dig/8285425/TML

Rosemary Drive, London Colney iin House internal area 2,028 sq ft (188 sq m)

eXp World UK Ltd is a registered company at Level 37, 25 Canada Square, London, E14 5LQ. Registered company number is 12016573. VAT Registration Number is 327 4120 29