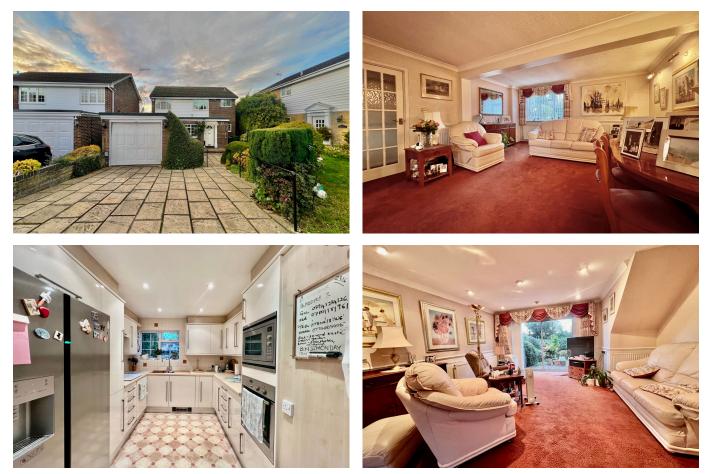

## St. Leonards Close, Bushey, WD23 2DB

Guide Price £785,000

🛤 4 🚆 2 🚘 2

Ref: MS0129

This detached family home is located on a quiet cul-de-sac tucked away off Bushey Grove Road. This family home has come to market chain free and offers a new family the potential to create their dream home in Bushey. Currently the property has been remodelled to suit the owners needs who have converted one of the bedrooms into an additional bathroom, however this offers a wide choice of bedroom layouts to suit your families needs. Similar properties on this road have also converted the garage to offer additional living space as the driveway offers parking for several cars. This is a house full of potential in a fantastic location offering good local schools, access via Water Lane into Watford Town Centre and Aldenham Road to Costco's, David Lloyd and Bushey Grove Leisure Centre. Road access to the A41, M1 and beyond. You are also within easy reach of Bushey Arches and Bushey Station with trains into London Euston.

## MARK STERN EXP UK

01923 549 065 / 07494 448 886
@ mark.stern@exp.uk.com
markstern.exp.uk.com

- 3 / 4 Bedrooms
- Dining Room
- Two First Floor Bathrooms + Ground Floor Guest WC
- Attached Garage plus Large Driveway
- Chain Free

- Open Plan Living / Reception Rooms
- Modern Fitted Kitchen
- 1743 SQ FT (161.9 SQM) Approx
- Fantastic Location for Commuting
- Mature Garden with Brick Out Building

© CJ Property Marketing Ltd Produced for Churchills