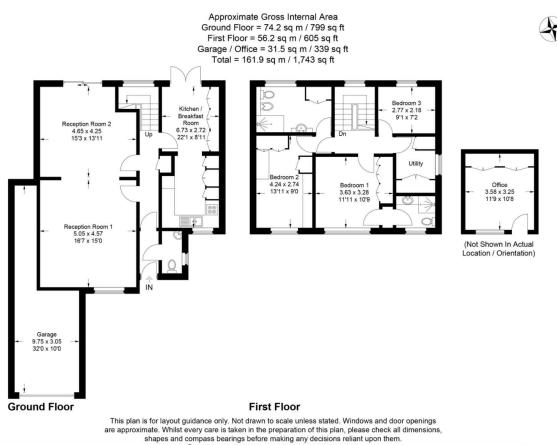

- Open Plan Living / Reception Rooms
- Modern Fitted Kitchen
- 1743 SQ FT (161.9 SQM) Approx
- Fantastic Location for Commuting
- Mature Garden with Brick Out Building

© CJ Property Marketing Ltd Produced for Churchills